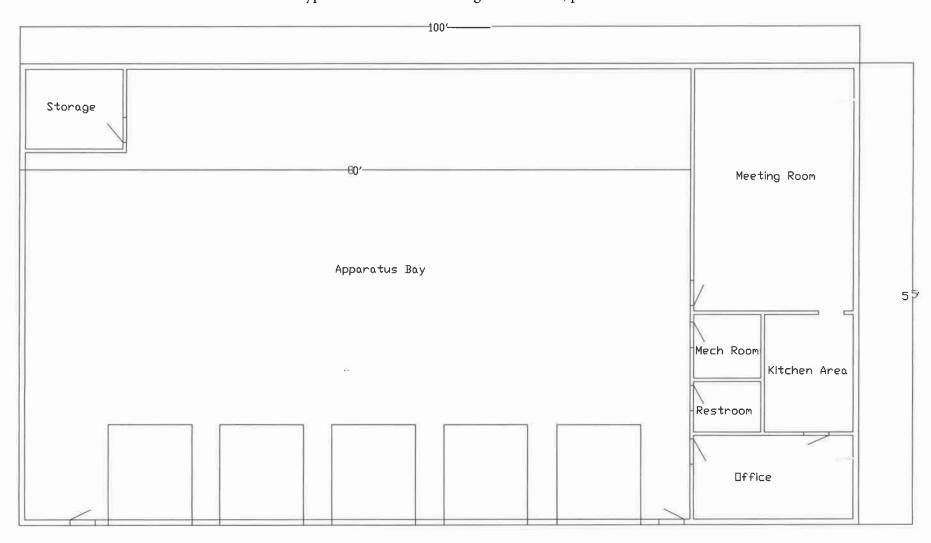

## Description:

Atkins Fire Station Construction Plan layout Building size 100 feet x 55 feet

Plan Date: 1992

Source: Atkins Fire Department Records, no engineering plans exist. Footings: Frost depth footings with poured slab interior.

### General building construction:

Apparatus bay: 2x6 – 14 feet high side wall wood frame. Brick front between doors (4 ft high), exterior is steel panel siding. Insulated walls and ceiling. Interior Ceiling is steel siding panels. Office meeting room area: 2 x 6 – 8 feet high wood frame. Brick front, side and rear walls exterior finish are steel panel. Insulated walls and ceiling. Interior ceiling and walls are drywall.

Roof is steel panel. Engineered wood truss (4-12 pitch) on 48 inch centers – 55 feet span.

Windows: Vinyl, 36H x 42W - 2x6 jam, double pane, slider. Qty 2.

Garage doors: qty 2 of 10 feet x 10 feet roll up garage door with openers. Qty 3 of 12 feet x 12 feet roll up garage door with openers. Remote controlled.