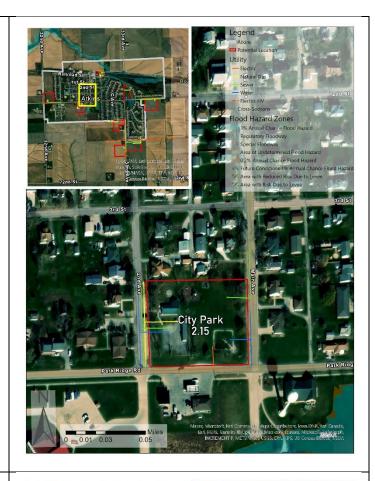

## Site 8 City Park

### Pros

- City owns the property
- Centrally located
- Right off of Park Ridge Rd./close to other City facilities
- Existing utilities nearby

## Cons

- Creating a new park would be necessary
- Public opinion
- Small size, but a drive-through station may be feasible with the surrounding streets

## **Notes**

•