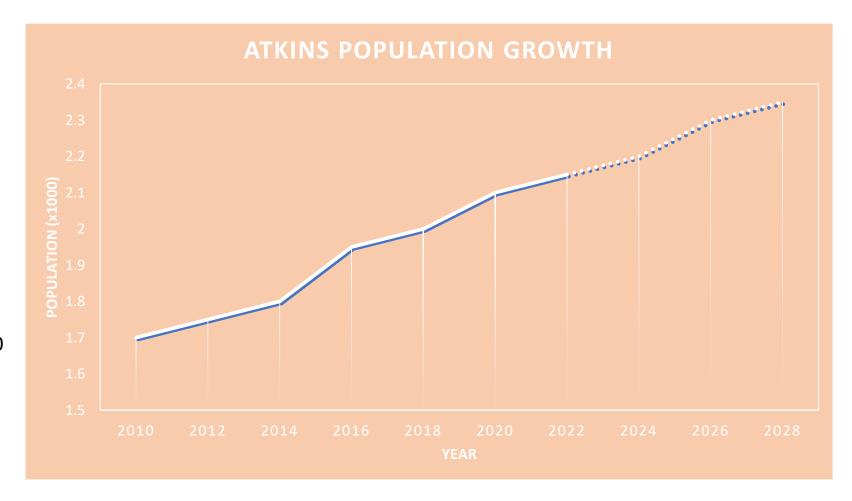

# HISTORICAL INFORMATION

- Original Fire Station was constructed in 1992 (30 years)
- City Population in 1990 was 637 (236 houses)
- City Population in 2020 is 2,050 (722 Houses)
- Projected population in 2030 is 3,040 per the 2016 Comprehensive Plan

# HISTORICAL INFORMATION

Profile and Analysis

Population Trends, City of Atkins (1920 - 2014)

City of Atkins Comprehensive Plan 2016

Source: U.S. Census

<sup>\* 2014</sup> is a U.S. Census estimate

<sup>\*\* 2020</sup> and 2030 predictions are based on a 30% and 40% increase per census, respectively

<sup>\*\*\*</sup> January 2016 estimate is approximate population is 1,850