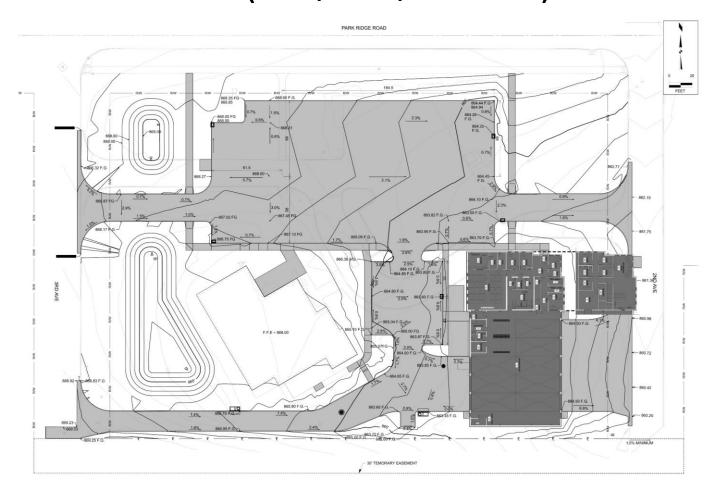

# ATKINS FIRE STATION - CITY HALL SITE CONCEPT (RECOMMENDED)

OPINION OF PROBABLE COST: \$4,151,698.00 BUILDING AREA: 12,200 SF

# **PROS**

- CLEAR FRONT ENTRY
- PRESENCE ON PARK RIDGE
- POTENTIAL FOR EXPANSION
- LOCATED IN BUSINESS AREA
- CURB APPEAL
- EXIT ONTO SECONDARY ROAD
- SUFFICIENT PARKING (40+ SPACES)
- EXISTING GRADES
- OPTIMIZES PARKING LOT LAYOUT
- CITY OWNS PROPERTY

# CONS

- \$70,000.00 HIGHER COST
- TEMPORARY DISRUPTION TO PARKING AT LIBRARY / CITY HALL