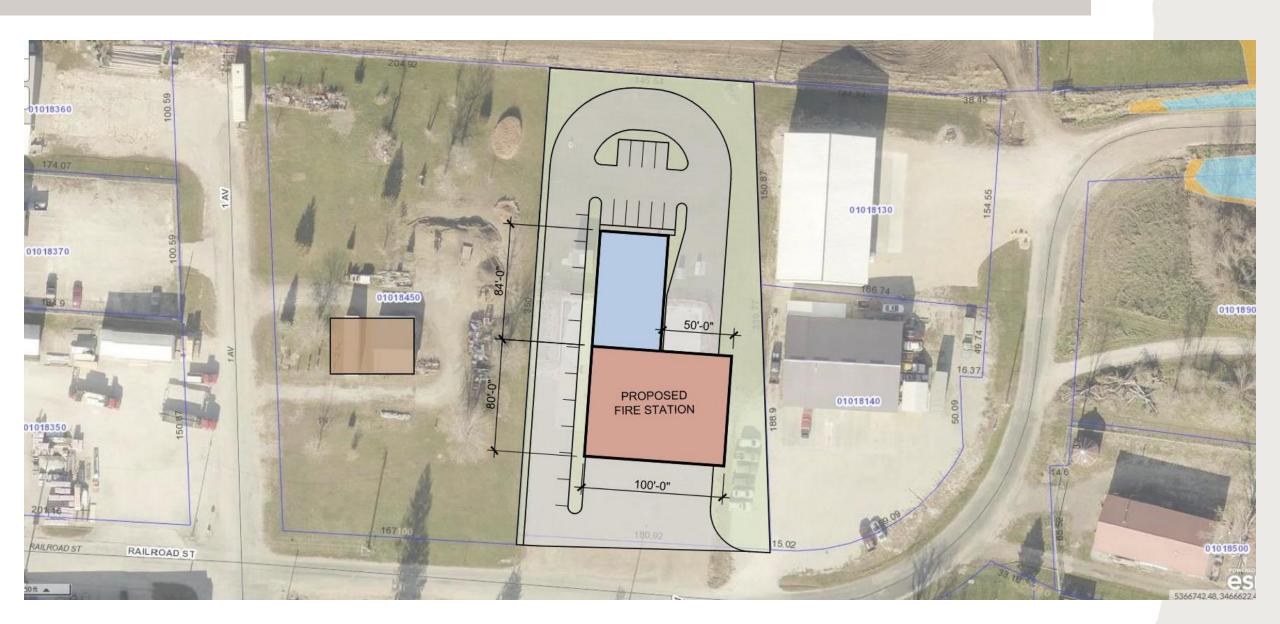

The fire station planning committee met on August 4, 2021, to discuss possible locations for the reconstructed fire station. The pros and cons for seven sites are listed below. The potential locations are labeled with the area of the location outlined in acres. The architect recommended 4 acres for a site for the new station. Smaller, 4-acre-rectangles can be created if it would be helpful for visualization. The areas are approximate. The sites considered most favorable are highlighted with green text. This favorability is based on characteristics which do not include price, which is an unknown.

## Site 1 Existing Site

#### Pros

- Already owned
- Utilities in place

### Cons

- Small size of parcel
- Far edge of town
- Trucks often drive through neighborhood streets to respond to calls.
- There have been issues with traffic at the intersection of Railroad St. and Main Ave., which are problems for trucks.
- Response is probably about one minute slower than if the station was on or near Park Ridge Rd.

### Notes

- This site is probably too small to be a preferred site unless the adjacent parcel could be purchased.
- Area north of site could be challenging to develop over. There is an air relief pit/manhole. Large utility easement to the north.