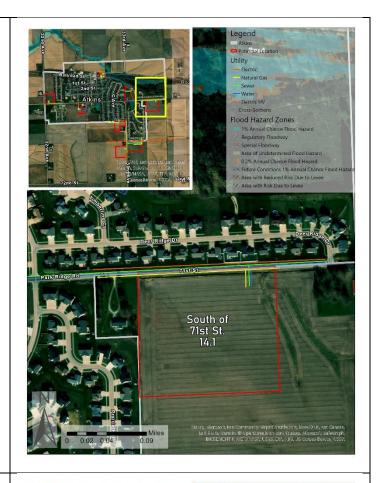

## Site 3

South of 71st St., Outside of City Limits

### Pros

- 4-acre site may be feasible
- Existing utilities may run nearby.
- Removes the need for trucks to travel through residential streets for most responses

### Cons

Not owned by the City

### Notes

- No water
- No sewer
- Utilities up 71<sup>st</sup> St., from west or east for water, from west for sewer
- May be an opportunity to create a water loop
- · Probably natural gas.
- Moving east would present other issues.