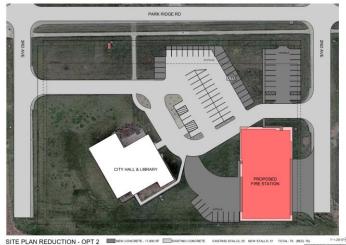

# ATKINS FIRE STATION - CITY HALL SITE CONCEPT (RECOMMENDED)

OPINION OF PROBABLE COST: \$4,151,698.00 BUILDING AREA: 12,200 SF

# **PROS**

- CLEAR FRONT ENTRY
- PRESENCE ON PARK RIDGE
- POTENTIAL FOR EXPANSION
- LOCATED IN BUSINESS AREA
- CURB APPEAL
- EXIT ONTO SECONDARY ROAD
- SUFFICIENT PARKING (40+ SPACES)
- EXISTING GRADES
- OPTIMIZES PARKING LOT LAYOUT
- CITY OWNS PROPERTY

# CONS

- \$70,000.00 HIGHER COST
- TEMPORARY DISRUPTION TO PARKING AT LIBRARY / CITY HALL