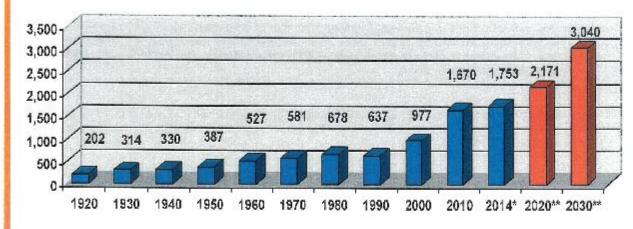

# HISTORICAL INFORMATION

- Original Fire Station was constructed in 1992 (30 years)
- City Population in 1990 was 637 (236 houses)
- City Population in 2020 is 2,050 (722 Houses)
- Projected population in 2030 is 3,040 per the 2016 Comprehensive Plan

# HISTORICAL INFORMATION

Profile and Analysis

Population Trends, City of Atkins (1920 - 2014)

City of Atkins Comprehensive Plan 2016

Source: U.S. Census

<sup>\* 2014</sup> is a U.S. Census estimate

<sup>\*\* 2020</sup> and 2030 predictions are based on a 30% and 40% increase per census, respectively

<sup>\*\*\*</sup> January 2016 estimate is approximate population is 1,850