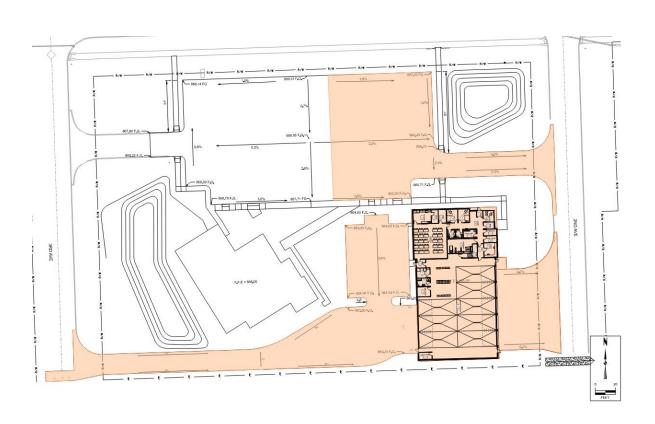

# ATKINS FIRE STATION - CITY HALL SITE CONCEPT (RECOMMENDED)

OPINION OF PROBABLE COST: \$4,151,698.00 BUILDING AREA: 12,200 SF

# **PROS**

- CLEAR FRONT ENTRY
- PRESENCE ON PARK RIDGE
- POTENTIAL FOR EXPANSION
- LOCATED IN BUSINESS AREA
- CURB APPEAL
- EXIT ONTO SECONDARY ROAD
- SUFFICIENT PARKING (40+ SPACES)
- EXISTING GRADES
- OPTIMIZES PARKING LOT LAYOUT
- CITY OWNS PROPERTY

# CONS

- \$70,000.00 HIGHER COST
- TEMPORARY DISRUPTION TO PARKING AT LIBRARY / CITY HALL