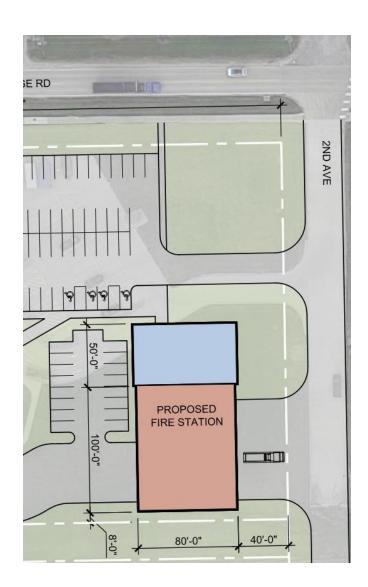

# ATKINS FIRE STATION - CITY HALL SITE CONCEPT (RECOMMENDED)

OPINION OF PROBABLE COST: \$4,151,698.00 BUILDING AREA: 12,200 SF

# **PROS**

- CLEAR FRONT ENTRY
- PRESENCE ON PARK RIDGE
- POTENTIAL FOR EXPANSION
- LOCATED IN BUSINESS AREA
- CURB APPEAL
- EXIT ONTO SECONDARY ROAD
- SUFFICIENT PARKING (40+ SPACES)
- EXISTING GRADES
- OPTIMIZES PARKING LOT LAYOUT
- CITY OWNS PROPERTY

# CONS

- \$70,000.00 HIGHER COST
- TEMPORARY DISRUPTION TO PARKING AT LIBRARY / CITY HALL