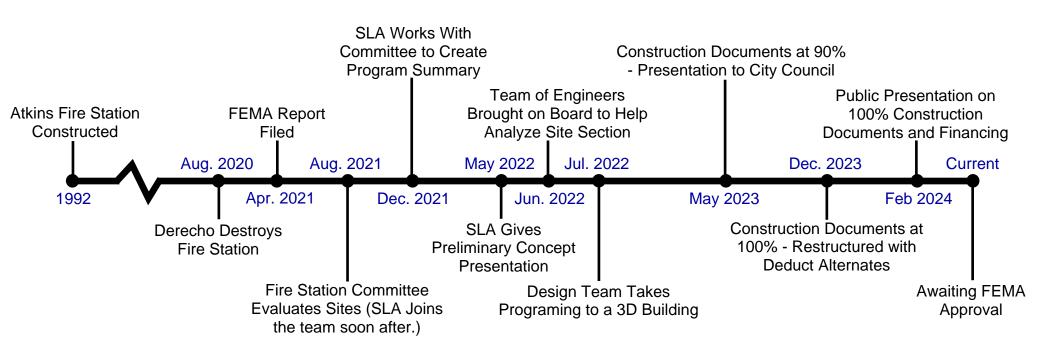

# **ATKINS FIRE STATION – TIMELINE**

# 2020

- AUG DERECHO
- AUG BEGAN WORKING WITH FEMA

# 2021

- FORMED THE FIRE STATION COMMITTEE
- JANUARY- INITIATED SITE ASSESSMENT PROCESS
- MARCH NARROWED SITE OPTIONS TO NINE LOCATIONS
- MAY/JUNE INTERVIEWED ARCHITECTS & HIRED SOLUM LANG ARCHITECTS
- SEPT BEGAN WORK WITH DESIGN TEAM & COMMITTEE TO DEVELOP SITE & BUILDING PROGRAMS

## 2022

- APRIL FINALIZED CONCEPTS FOR TWO SITES
- MAY RECOMMENDATION TO CITY COUNCIL