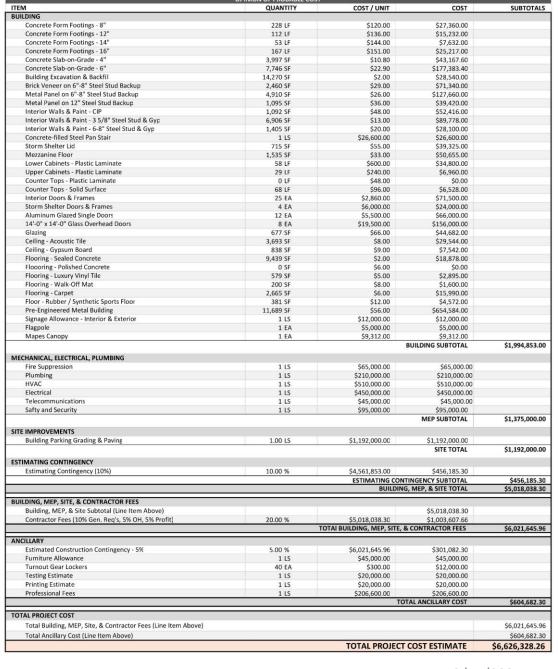

## **PROGRAMMING SUMMARY**

## ATKINS FIRE STATION

| Created by:    | Al Buck             | Date:          | 12/21/2021 |
|----------------|---------------------|----------------|------------|
| Project Title: | Atkins Fire Station | Project #:     | 21020      |
| Program #:     | 3                   | Building Area: | 12,200 SF  |

| Program #:                    | 3                      | Building Area:                        | 12,200 SF                   |
|-------------------------------|------------------------|---------------------------------------|-----------------------------|
| SPACE TYPE                    | QTY /<br>OCCUPANT LOAD | AREA PER<br>OCCUPANT<br>(SQAURE FEET) | GROSS AREA<br>(SQAURE FEET) |
| ADMINISTRATIVE AREA           |                        |                                       |                             |
| OFFICE                        | 4                      | 150                                   | 600                         |
| TRAINING                      | 50                     | 20                                    | 1,000                       |
| TRAINING STORAGE/AV CLOSET    | 1                      | 100                                   | 100                         |
| KITCHEN                       | 1                      | 300                                   | 300                         |
| RADIO ROOM                    | 1                      | 200                                   | 200                         |
| STORAGE                       | 1                      | 300                                   | 300                         |
| RESTROOMS, UNISEX             | 2                      | 75                                    | 150                         |
| EXERCISE                      | 1                      | 400                                   | 400                         |
| ELECTRICAL                    | 1                      | 75                                    | 75                          |
| DISPLAY AREA/ENTRY            | 1                      | 100                                   | 100                         |
| TOTAL                         |                        |                                       | 3,225                       |
|                               |                        |                                       |                             |
| APPARATUS BAY                 | _                      |                                       |                             |
| VEHICLE BAYS - 2 DEEP         | 2                      | 1,200                                 | 2,400                       |
| VEHICLE BAYS - 1 DEEP         | 3                      | 600                                   | 1,800                       |
| TRAINING BAY                  | 1                      | 800                                   | 800                         |
| GEAR REPAIR                   | 1                      | 100                                   | 100                         |
| LAUNDRY                       | 1                      | 150                                   | 150                         |
| TURNOUT GEAR                  | 32                     | 15                                    | 480                         |
| DECON                         | 1                      | 100                                   | 100                         |
| HOSE DRY                      | 1                      | 150                                   | 150                         |
| COMPRESSOR                    | 1                      | 100                                   | 100                         |
| EMS STORAGE                   | 1                      | 150                                   | 150                         |
| TOTAL                         |                        |                                       | 6,230                       |
| MEZZANINE                     |                        |                                       |                             |
| DORMS                         | 4                      | 100                                   | 400                         |
| SHOWER                        | 1                      | 100                                   | 100                         |
| MECHANICAL                    | 1                      | 350                                   | 350                         |
| STORAGE                       | 1                      | 650                                   | 650                         |
| DAY ROOM / KITCHEN / DINING   | 1                      | 800                                   | 800                         |
| TOTAL                         | ·                      |                                       | 2,300                       |
| NET TO GROSS (30% GROSS AREA) |                        |                                       | 3,527                       |
| TOTAL BUILDING AREA           |                        |                                       | 15 303                      |
| TOTAL BUILDING AREA           |                        |                                       | 15,282                      |