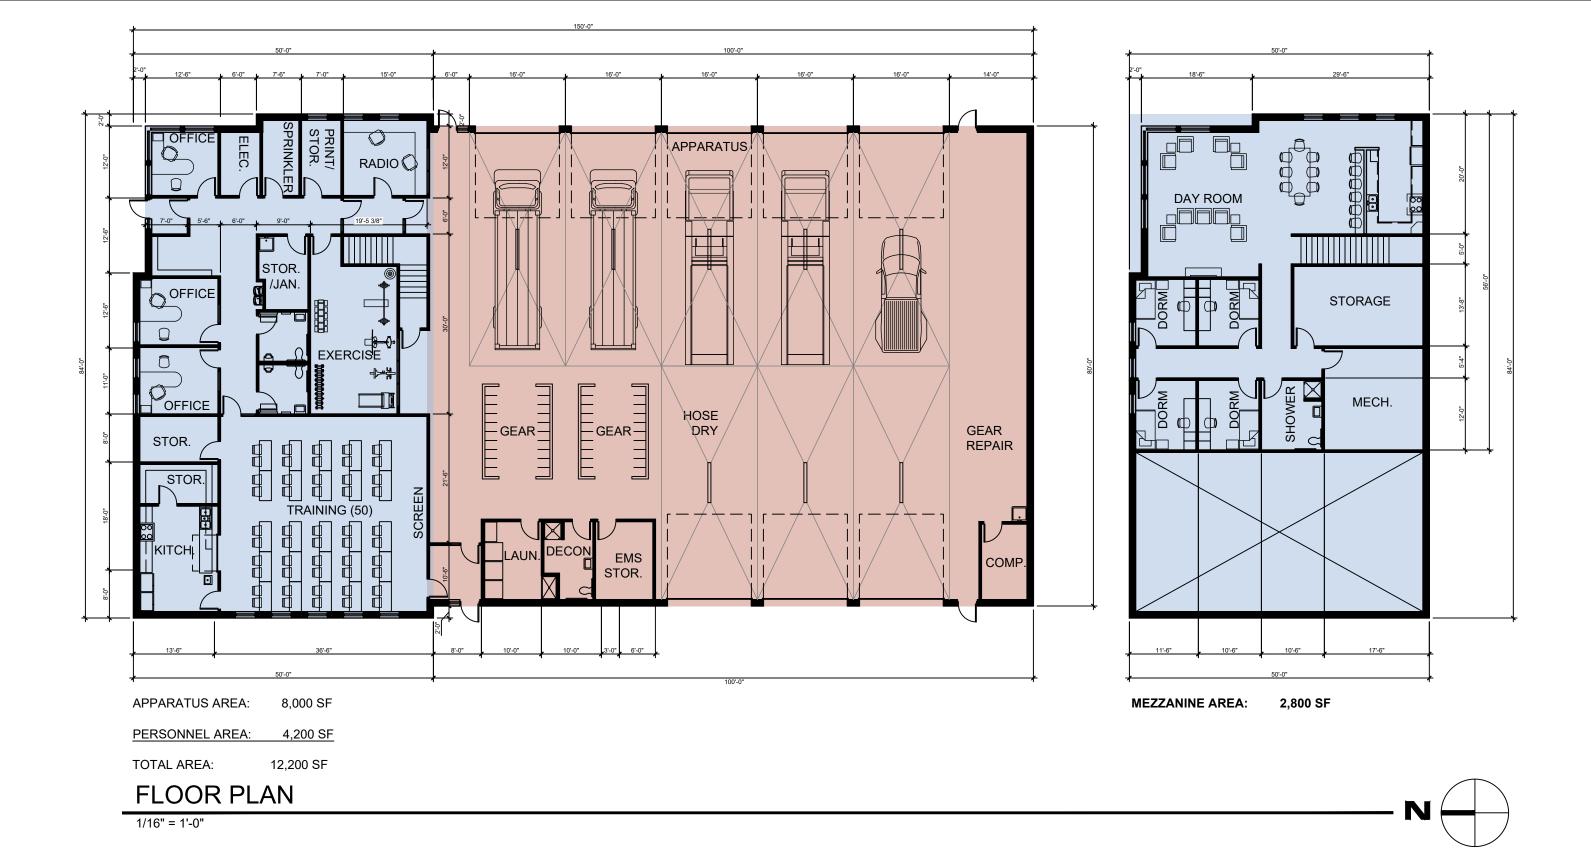

# ATKINS FIRE STATION - CITY HALL SITE CONCEPT (RECOMMENDED)

OPINION OF PROBABLE COST: \$4,151,698.00 BUILDING AREA: 12,200 SF

# **PROS**

- CLEAR FRONT ENTRY
- PRESENCE ON PARK RIDGE
- POTENTIAL FOR EXPANSION
- LOCATED IN BUSINESS AREA
- CURB APPEAL
- EXIT ONTO SECONDARY ROAD
- SUFFICIENT PARKING (40+ SPACES)
- EXISTING GRADES
- OPTIMIZES PARKING LOT LAYOUT
- CITY OWNS PROPERTY