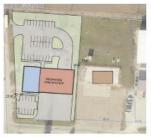

# ATKINS FIRE STATION - CITY HALL SITE CONCEPT (RECOMMENDED)

OPINION OF PROBABLE COST: \$4,151,698.00 BUILDING AREA: 12,200 SF

# **PROS**

- CLEAR FRONT ENTRY
- PRESENCE ON PARK RIDGE
- POTENTIAL FOR EXPANSION
- LOCATED IN BUSINESS AREA
- CURB APPEAL
- EXIT ONTO SECONDARY ROAD
- SUFFICIENT PARKING (40+ SPACES)
- EXISTING GRADES
- OPTIMIZES PARKING LOT LAYOUT
- CITY OWNS PROPERTY

# CONS

- \$70,000.00 HIGHER COST
- TEMPORARY DISRUPTION TO PARKING AT LIBRARY / CITY HALL