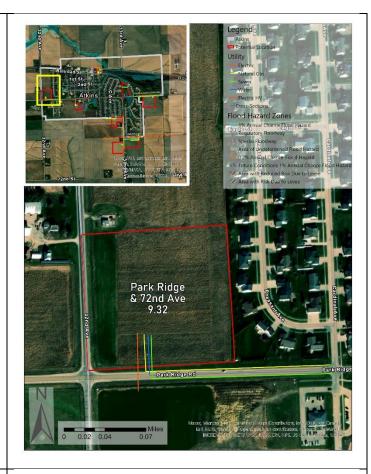

### Site 9

Corner of Park Ridge Rd. and 32<sup>nd</sup> Ave.

### Pros

- 4-acre lot may be feasible
- Lot a lot of surrounding development
- Removes the need for trucks to travel through residential streets for most responses

### Cons

- Not centrally located
- Not owned by the City
- Utility installation

### **Notes**

- Sewer off of Eagle St.
- Bring water up 71<sup>st</sup> St.
- Sewer up 71st St.
- Natural Gas: probably from Cardinal
- Power from across Park Ridge Rd.