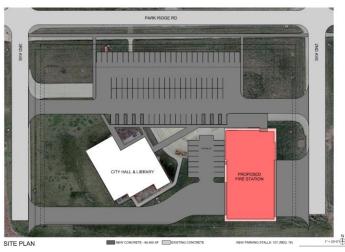

# ATKINS FIRE STATION - CITY HALL SITE CONCEPT (RECOMMENDED)

OPINION OF PROBABLE COST: \$4,151,698.00 BUILDING AREA: 12,200 SF

# **PROS**

- CLEAR FRONT ENTRY
- PRESENCE ON PARK RIDGE
- POTENTIAL FOR EXPANSION
- LOCATED IN BUSINESS AREA
- CURB APPEAL
- EXIT ONTO SECONDARY ROAD
- SUFFICIENT PARKING (40+ SPACES)
- EXISTING GRADES
- OPTIMIZES PARKING LOT LAYOUT
- CITY OWNS PROPERTY

# CONS

- \$70,000.00 HIGHER COST
- TEMPORARY DISRUPTION TO PARKING AT LIBRARY / CITY HALL