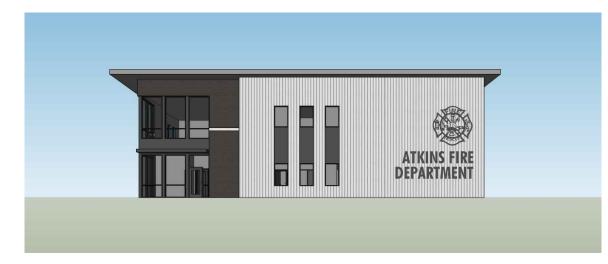

# ATKINS FIRE STATION - CITY HALL SITE CONCEPT (RECOMMENDED)

OPINION OF PROBABLE COST: \$4,151,698.00 BUILDING AREA: 12,200 SF

# **PROS**

- CLEAR FRONT ENTRY
- PRESENCE ON PARK RIDGE
- POTENTIAL FOR EXPANSION
- LOCATED IN BUSINESS AREA
- CURB APPEAL
- EXIT ONTO SECONDARY ROAD
- SUFFICIENT PARKING (40+ SPACES)
- EXISTING GRADES
- OPTIMIZES PARKING LOT LAYOUT
- CITY OWNS PROPERTY

# CONS

- \$70,000.00 HIGHER COST
- TEMPORARY DISRUPTION TO PARKING AT LIBRARY / CITY HALL