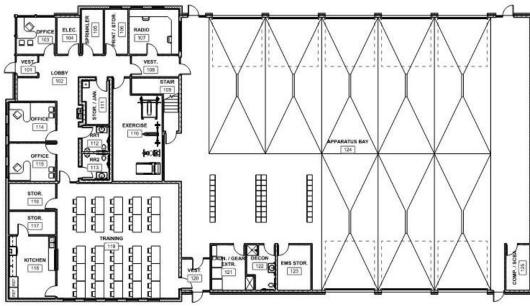

| Program #:                    | 3                      | Building Area:                        | 12,200 SF                   |
|-------------------------------|------------------------|---------------------------------------|-----------------------------|
| SPACE TYPE                    | QTY /<br>OCCUPANT LOAD | AREA PER<br>OCCUPANT<br>(SQAURE FEET) | GROSS AREA<br>(SQAURE FEET) |
| ADMINISTRATIVE AREA           |                        |                                       |                             |
| OFFICE                        | 4                      | 150                                   | 600                         |
| TRAINING                      | 50                     | 20                                    | 1,000                       |
| TRAINING STORAGE/AV CLOSET    | 1                      | 100                                   | 100                         |
| KITCHEN                       | 1                      | 300                                   | 300                         |
| RADIO ROOM                    | 1                      | 200                                   | 200                         |
| STORAGE                       | 1                      | 300                                   | 300                         |
| RESTROOMS, UNISEX             | 2                      | 75                                    | 150                         |
| EXERCISE                      | 1                      | 400                                   | 400                         |
| ELECTRICAL                    | 1                      | 75                                    | 75                          |
| DISPLAY AREA/ENTRY            | 1                      | 100                                   | 100                         |
| TOTAL                         |                        |                                       | 3,225                       |
|                               |                        |                                       |                             |
| APPARATUS BAY                 | _                      |                                       |                             |
| VEHICLE BAYS - 2 DEEP         | 2                      | 1,200                                 | 2,400                       |
| VEHICLE BAYS - 1 DEEP         | 3                      | 600                                   | 1,800                       |
| TRAINING BAY                  | 1                      | 800                                   | 800                         |
| GEAR REPAIR                   | 1                      | 100                                   | 100                         |
| LAUNDRY                       | 1                      | 150                                   | 150                         |
| TURNOUT GEAR                  | 32                     | 15                                    | 480                         |
| DECON                         | 1                      | 100                                   | 100                         |
| HOSE DRY                      | 1                      | 150                                   | 150                         |
| COMPRESSOR                    | 1                      | 100                                   | 100                         |
| EMS STORAGE                   | 1                      | 150                                   | 150                         |
| TOTAL                         |                        |                                       | 6,230                       |
| MEZZANINE                     |                        |                                       |                             |
| DORMS                         | 4                      | 100                                   | 400                         |
| SHOWER                        | 1                      | 100                                   | 100                         |
| MECHANICAL                    | 1                      | 350                                   | 350                         |
| STORAGE                       | 1                      | 650                                   | 650                         |
| DAY ROOM / KITCHEN / DINING   | 1                      | 800                                   | 800                         |
| TOTAL                         | ·                      |                                       | 2,300                       |
| NET TO GROSS (30% GROSS AREA) |                        |                                       | 3,527                       |
| TOTAL BUILDING AREA           |                        |                                       | 15 303                      |
| TOTAL BUILDING AREA           |                        |                                       | 15,282                      |