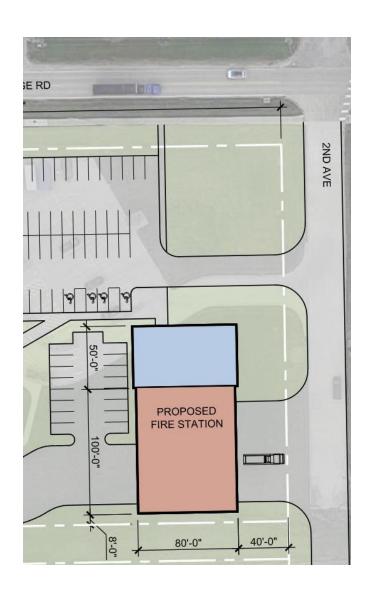

# Site 7 Adjacent to City Hall

### Pros

- 4-acre lot may be feasible
- Closer to Park Ridge Rd.
- Removes the need for trucks to travel through residential streets for most responses
- Centrally located

## Cons

- Not owned
- Potentially the nearby floodplain
- Utility installation

### Notes

- Water on both 2<sup>nd</sup> and 3<sup>rd</sup>
- 3<sup>rd</sup> has sewer
- Natural gas and electric probably off of 3<sup>rd</sup>
- Also possible water tower?

# ATKINS FIRE STATION - CITY HALL SITE CONCEPT (RECOMMENDED)

OPINION OF PROBABLE COST: \$4,151,698.00 BUILDING AREA: 12,200 SF

# **PROS**

- CLEAR FRONT ENTRY
- PRESENCE ON PARK RIDGE
- POTENTIAL FOR EXPANSION
- LOCATED IN BUSINESS AREA
- CURB APPEAL
- EXIT ONTO SECONDARY ROAD
- SUFFICIENT PARKING (40+ SPACES)
- EXISTING GRADES
- OPTIMIZES PARKING LOT LAYOUT
- CITY OWNS PROPERTY

# CONS

- \$70,000.00 HIGHER COST
- TEMPORARY DISRUPTION TO PARKING AT LIBRARY / CITY HALL