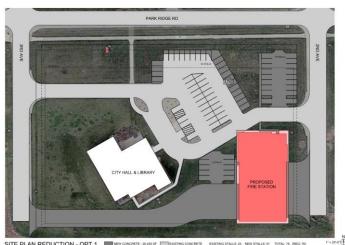

# ATKINS FIRE STATION - CITY HALL SITE CONCEPT (RECOMMENDED)

OPINION OF PROBABLE COST: \$4,151,698.00 BUILDING AREA: 12,200 SF

# **PROS**

- CLEAR FRONT ENTRY
- PRESENCE ON PARK RIDGE
- POTENTIAL FOR EXPANSION
- LOCATED IN BUSINESS AREA
- CURB APPEAL
- EXIT ONTO SECONDARY ROAD
- SUFFICIENT PARKING (40+ SPACES)
- EXISTING GRADES
- OPTIMIZES PARKING LOT LAYOUT
- CITY OWNS PROPERTY

# CONS

- \$70,000.00 HIGHER COST
- TEMPORARY DISRUPTION TO PARKING AT LIBRARY / CITY HALL