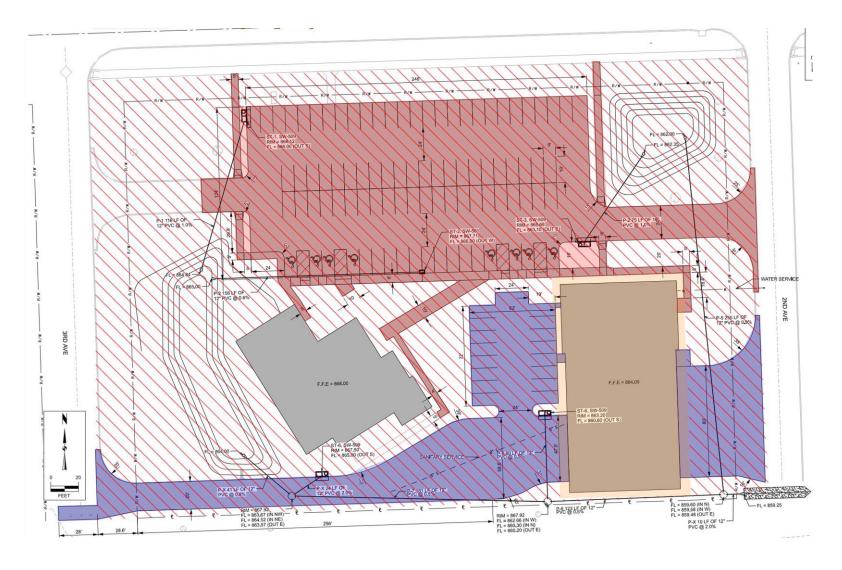

# ATKINS FIRE STATION - CITY HALL SITE CONCEPT (RECOMMENDED)

OPINION OF PROBABLE COST: \$4,151,698.00 BUILDING AREA: 12,200 SF

# **PROS**

- CLEAR FRONT ENTRY
- PRESENCE ON PARK RIDGE
- POTENTIAL FOR EXPANSION
- LOCATED IN BUSINESS AREA
- CURB APPEAL
- EXIT ONTO SECONDARY ROAD
- SUFFICIENT PARKING (40+ SPACES)
- EXISTING GRADES
- OPTIMIZES PARKING LOT LAYOUT
- CITY OWNS PROPERTY

# CONS

- \$70,000.00 HIGHER COST
- TEMPORARY DISRUPTION TO PARKING AT LIBRARY / CITY HALL