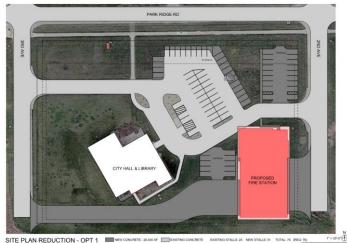

# ATKINS FIRE STATION - CITY HALL SITE CONCEPT (RECOMMENDED)

OPINION OF PROBABLE COST: \$4,151,698.00 BUILDING AREA: 12,200 SF

# **PROS**

- CLEAR FRONT ENTRY
- PRESENCE ON PARK RIDGE
- POTENTIAL FOR EXPANSION
- LOCATED IN BUSINESS AREA
- CURB APPEAL
- EXIT ONTO SECONDARY ROAD
- SUFFICIENT PARKING (40+ SPACES)
- EXISTING GRADES
- OPTIMIZES PARKING LOT LAYOUT
- CITY OWNS PROPERTY

# CONS

- \$70,000.00 HIGHER COST
- TEMPORARY DISRUPTION TO PARKING AT LIBRARY / CITY HALL