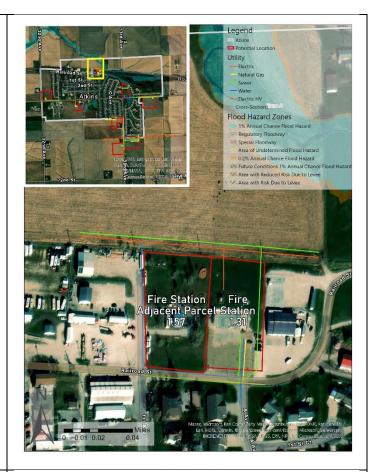

The fire station planning committee met on August 4, 2021, to discuss possible locations for the reconstructed fire station. The pros and cons for seven sites are listed below. The potential locations are labeled with the area of the location outlined in acres. The architect recommended 4 acres for a site for the new station. Smaller, 4-acre-rectangles can be created if it would be helpful for visualization. The areas are approximate. The sites considered most favorable are highlighted with green text. This favorability is based on characteristics which do not include price, which is an unknown.

## Site 1 Existing Site

#### Pros

- Already owned
- Utilities in place

### Cons

- Small size of parcel
- Far edge of town
- Trucks often drive through neighborhood streets to respond to calls.
- There have been issues with traffic at the intersection of Railroad St. and Main Ave., which are problems for trucks.
- Response is probably about one minute slower than if the station was on or near Park Ridge Rd.

### Notes

- This site is probably too small to be a preferred site unless the adjacent parcel could be purchased.
- Area north of site could be challenging to develop over. There is an air relief pit/manhole. Large utility easement to the north.