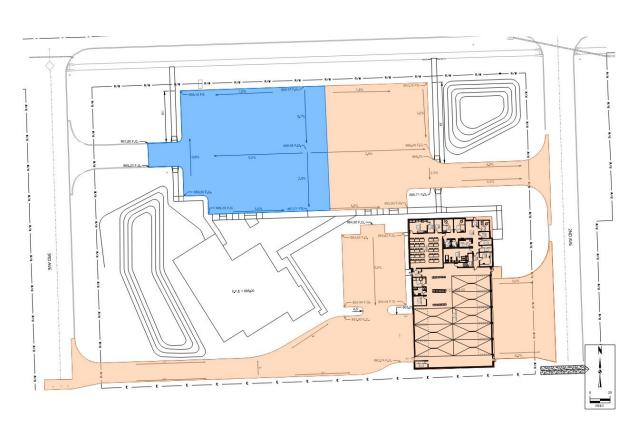

# ATKINS FIRE STATION - CITY HALL SITE CONCEPT (RECOMMENDED)

OPINION OF PROBABLE COST: \$4,151,698.00 BUILDING AREA: 12,200 SF

# **PROS**

- CLEAR FRONT ENTRY
- PRESENCE ON PARK RIDGE
- POTENTIAL FOR EXPANSION
- LOCATED IN BUSINESS AREA
- CURB APPEAL
- EXIT ONTO SECONDARY ROAD
- SUFFICIENT PARKING (40+ SPACES)
- EXISTING GRADES
- OPTIMIZES PARKING LOT LAYOUT
- CITY OWNS PROPERTY

# CONS

- \$70,000.00 HIGHER COST
- TEMPORARY DISRUPTION TO PARKING AT LIBRARY / CITY HALL