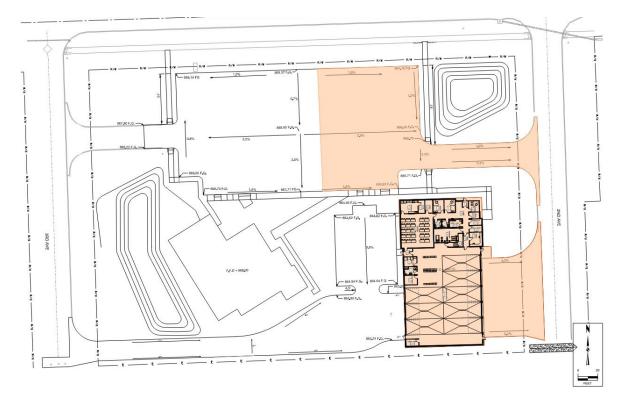

# ATKINS FIRE STATION - CITY HALL SITE CONCEPT (RECOMMENDED)

OPINION OF PROBABLE COST: \$4,151,698.00 BUILDING AREA: 12,200 SF

# **PROS**

- CLEAR FRONT ENTRY
- PRESENCE ON PARK RIDGE
- POTENTIAL FOR EXPANSION
- LOCATED IN BUSINESS AREA
- CURB APPEAL
- EXIT ONTO SECONDARY ROAD
- SUFFICIENT PARKING (40+ SPACES)
- EXISTING GRADES
- OPTIMIZES PARKING LOT LAYOUT
- CITY OWNS PROPERTY

# CONS

- \$70,000.00 HIGHER COST
- TEMPORARY DISRUPTION TO PARKING AT LIBRARY / CITY HALL