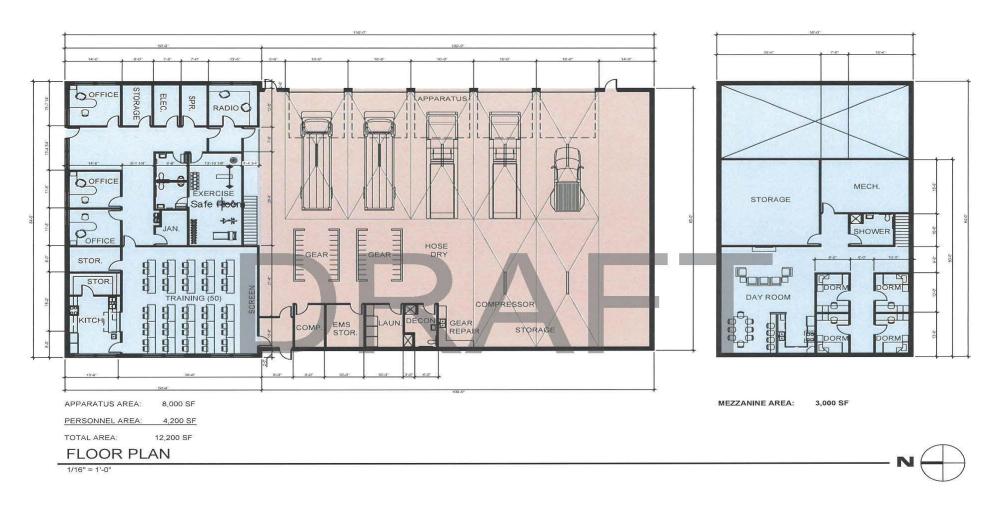

## ATKINS FIRE STATION

| Created by:    | Al Buck             | Date:          | 12/21/2021 |
|----------------|---------------------|----------------|------------|
| Project Title: | Atkins Fire Station | Project #:     | 21020      |
| Program #:     | 3                   | Building Area: | 12,200 SF  |

| Program #:                    | 3                      | Building Area:                        | 12,200 SF                   |
|-------------------------------|------------------------|---------------------------------------|-----------------------------|
| SPACE TYPE                    | QTY /<br>OCCUPANT LOAD | AREA PER<br>OCCUPANT<br>(SQAURE FEET) | GROSS AREA<br>(SQAURE FEET) |
| ADMINISTRATIVE AREA           |                        |                                       |                             |
| OFFICE                        | 4                      | 150                                   | 600                         |
| TRAINING                      | 50                     | 20                                    | 1,000                       |
| TRAINING STORAGE/AV CLOSET    | 1                      | 100                                   | 100                         |
| KITCHEN                       | 1                      | 300                                   | 300                         |
| RADIO ROOM                    | 1                      | 200                                   | 200                         |
| STORAGE                       | 1                      | 300                                   | 300                         |
| RESTROOMS, UNISEX             | 2                      | 75                                    | 150                         |
| EXERCISE                      | 1                      | 400                                   | 400                         |
| ELECTRICAL                    | 1                      | 75                                    | 75                          |
| DISPLAY AREA/ENTRY            | 1                      | 100                                   | 100                         |
| TOTAL                         |                        |                                       | 3,225                       |
|                               |                        |                                       |                             |
| APPARATUS BAY                 | _                      |                                       |                             |
| VEHICLE BAYS - 2 DEEP         | 2                      | 1,200                                 | 2,400                       |
| VEHICLE BAYS - 1 DEEP         | 3                      | 600                                   | 1,800                       |
| TRAINING BAY                  | 1                      | 800                                   | 800                         |
| GEAR REPAIR                   | 1                      | 100                                   | 100                         |
| LAUNDRY                       | 1                      | 150                                   | 150                         |
| TURNOUT GEAR                  | 32                     | 15                                    | 480                         |
| DECON                         | 1                      | 100                                   | 100                         |
| HOSE DRY                      | 1                      | 150                                   | 150                         |
| COMPRESSOR                    | 1                      | 100                                   | 100                         |
| EMS STORAGE                   | 1                      | 150                                   | 150                         |
| TOTAL                         |                        |                                       | 6,230                       |
| MEZZANINE                     |                        |                                       |                             |
| DORMS                         | 4                      | 100                                   | 400                         |
| SHOWER                        | 1                      | 100                                   | 100                         |
| MECHANICAL                    | 1                      | 350                                   | 350                         |
| STORAGE                       | 1                      | 650                                   | 650                         |
| DAY ROOM / KITCHEN / DINING   | 1                      | 800                                   | 800                         |
| TOTAL                         | ·                      |                                       | 2,300                       |
| NET TO GROSS (30% GROSS AREA) |                        |                                       | 3,527                       |
| TOTAL BUILDING AREA           |                        |                                       | 15 303                      |
| TOTAL BUILDING AREA           |                        |                                       | 15,282                      |