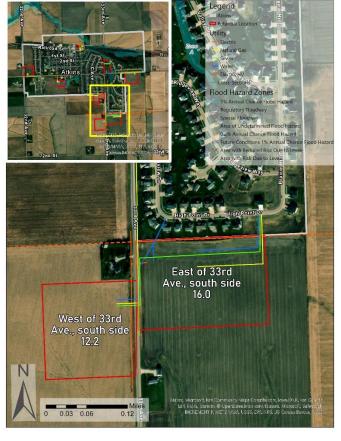

Site 4 (east of 33<sup>rd</sup>) / Site 5 (west of 33<sup>rd</sup>) South of Town, East or West of 33<sup>rd</sup> Ave. Pros

- 4-acre site may be feasible
- Removes the need for trucks to travel through residential streets for most responses

#### Cons

Not owned by the City

### Notes

- City owned lot on High Point Dr. where utilities could be run through.
- Easement for high voltage lines south of High Point Dr.
- No water pressure
- Water end of D Ave. and sewer end of C Ave. Gas off of B.
- Only electric at site 5. Sewer would have to be very deep and run a long way. Utilities investment would still be substantial if site 5 was moved north.
- Water might be able to be run through the easements on the corner between Highpoint Dr. and 33<sup>rd</sup> Ave.
- Possible land purchase for water tower/fire station.