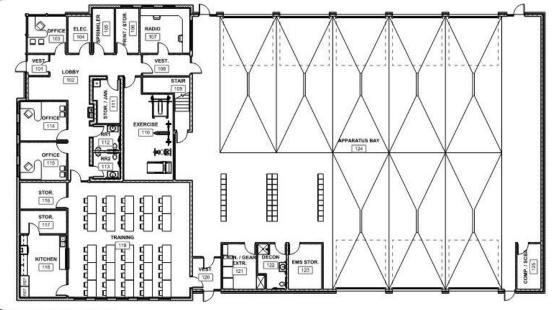

| Program #:                    | 3                      | Building Area:                        | 12,200 SF                   |
|-------------------------------|------------------------|---------------------------------------|-----------------------------|
| SPACE TYPE                    | QTY /<br>OCCUPANT LOAD | AREA PER<br>OCCUPANT<br>(SQAURE FEET) | GROSS AREA<br>(SQAURE FEET) |
| ADMINISTRATIVE AREA           |                        |                                       |                             |
| OFFICE                        | 4                      | 150                                   | 600                         |
| TRAINING                      | 50                     | 20                                    | 1,000                       |
| TRAINING STORAGE/AV CLOSET    | 1                      | 100                                   | 100                         |
| KITCHEN                       | 1                      | 300                                   | 300                         |
| RADIO ROOM                    | 1                      | 200                                   | 200                         |
| STORAGE                       | 1                      | 300                                   | 300                         |
| RESTROOMS, UNISEX             | 2                      | 75                                    | 150                         |
| EXERCISE                      | 1                      | 400                                   | 400                         |
| ELECTRICAL                    | 1                      | 75                                    | 75                          |
| DISPLAY AREA/ENTRY            | 1                      | 100                                   | 100                         |
| TOTAL                         |                        |                                       | 3,225                       |
|                               |                        |                                       |                             |
| APPARATUS BAY                 | _                      |                                       |                             |
| VEHICLE BAYS - 2 DEEP         | 2                      | 1,200                                 | 2,400                       |
| VEHICLE BAYS - 1 DEEP         | 3                      | 600                                   | 1,800                       |
| TRAINING BAY                  | 1                      | 800                                   | 800                         |
| GEAR REPAIR                   | 1                      | 100                                   | 100                         |
| LAUNDRY                       | 1                      | 150                                   | 150                         |
| TURNOUT GEAR                  | 32                     | 15                                    | 480                         |
| DECON                         | 1                      | 100                                   | 100                         |
| HOSE DRY                      | 1                      | 150                                   | 150                         |
| COMPRESSOR                    | 1                      | 100                                   | 100                         |
| EMS STORAGE                   | 1                      | 150                                   | 150                         |
| TOTAL                         |                        |                                       | 6,230                       |
| MEZZANINE                     |                        |                                       |                             |
| DORMS                         | 4                      | 100                                   | 400                         |
| SHOWER                        | 1                      | 100                                   | 100                         |
| MECHANICAL                    | 1                      | 350                                   | 350                         |
| STORAGE                       | 1                      | 650                                   | 650                         |
| DAY ROOM / KITCHEN / DINING   | 1                      | 800                                   | 800                         |
| TOTAL                         | ·                      |                                       | 2,300                       |
| NET TO GROSS (30% GROSS AREA) |                        |                                       | 3,527                       |
| TOTAL BUILDING AREA           |                        |                                       | 15 303                      |
| TOTAL BUILDING AREA           |                        |                                       | 15,282                      |