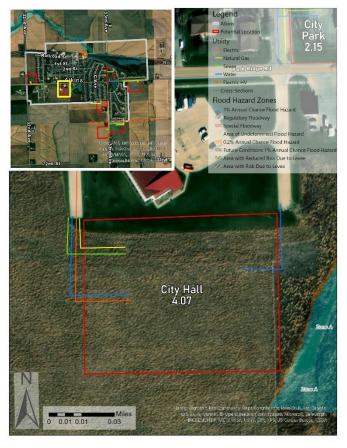

## Site 8 City Park

### Pros

- City owns the property
- Centrally located
- Right off of Park Ridge Rd./close to other City facilities
- Existing utilities nearby

## Cons

- Creating a new park would be necessary
- Public opinion
- Small size, but a drive-through station may be feasible with the surrounding streets

## **Notes**

•