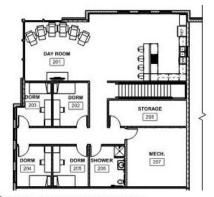

| Program #:                    | 3                      | Building Area:                        | 12,200 SF                   |
|-------------------------------|------------------------|---------------------------------------|-----------------------------|
| SPACE TYPE                    | QTY /<br>OCCUPANT LOAD | AREA PER<br>OCCUPANT<br>(SQAURE FEET) | GROSS AREA<br>(SQAURE FEET) |
| ADMINISTRATIVE AREA           |                        |                                       |                             |
| OFFICE                        | 4                      | 150                                   | 600                         |
| TRAINING                      | 50                     | 20                                    | 1,000                       |
| TRAINING STORAGE/AV CLOSET    | 1                      | 100                                   | 100                         |
| KITCHEN                       | 1                      | 300                                   | 300                         |
| RADIO ROOM                    | 1                      | 200                                   | 200                         |
| STORAGE                       | 1                      | 300                                   | 300                         |
| RESTROOMS, UNISEX             | 2                      | 75                                    | 150                         |
| EXERCISE                      | 1                      | 400                                   | 400                         |
| ELECTRICAL                    | 1                      | 75                                    | 75                          |
| DISPLAY AREA/ENTRY            | 1                      | 100                                   | 100                         |
| TOTAL                         |                        |                                       | 3,225                       |
|                               |                        |                                       |                             |
| APPARATUS BAY                 | _                      |                                       |                             |
| VEHICLE BAYS - 2 DEEP         | 2                      | 1,200                                 | 2,400                       |
| VEHICLE BAYS - 1 DEEP         | 3                      | 600                                   | 1,800                       |
| TRAINING BAY                  | 1                      | 800                                   | 800                         |
| GEAR REPAIR                   | 1                      | 100                                   | 100                         |
| LAUNDRY                       | 1                      | 150                                   | 150                         |
| TURNOUT GEAR                  | 32                     | 15                                    | 480                         |
| DECON                         | 1                      | 100                                   | 100                         |
| HOSE DRY                      | 1                      | 150                                   | 150                         |
| COMPRESSOR                    | 1                      | 100                                   | 100                         |
| EMS STORAGE                   | 1                      | 150                                   | 150                         |
| TOTAL                         |                        |                                       | 6,230                       |
| MEZZANINE                     |                        |                                       |                             |
| DORMS                         | 4                      | 100                                   | 400                         |
| SHOWER                        | 1                      | 100                                   | 100                         |
| MECHANICAL                    | 1                      | 350                                   | 350                         |
| STORAGE                       | 1                      | 650                                   | 650                         |
| DAY ROOM / KITCHEN / DINING   | 1                      | 800                                   | 800                         |
| TOTAL                         | ·                      |                                       | 2,300                       |
| NET TO GROSS (30% GROSS AREA) |                        |                                       | 3,527                       |
| TOTAL BUILDING AREA           |                        |                                       | 15 303                      |
| TOTAL BUILDING AREA           |                        |                                       | 15,282                      |