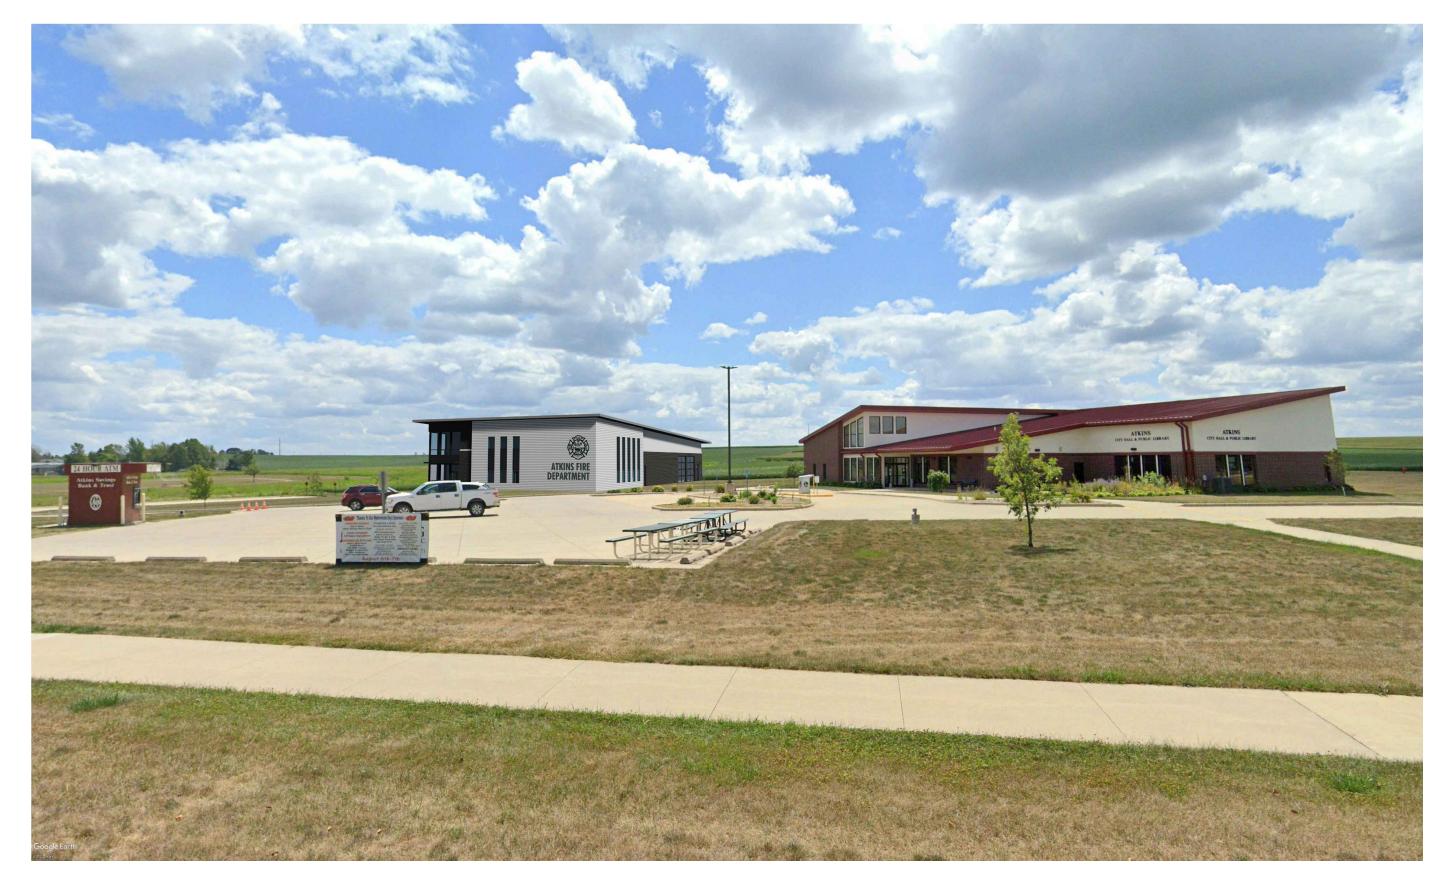

# ATKINS FIRE STATION - CITY HALL SITE CONCEPT (RECOMMENDED)

OPINION OF PROBABLE COST: \$4,151,698.00 BUILDING AREA: 12,200 SF

# **PROS**

- CLEAR FRONT ENTRY
- PRESENCE ON PARK RIDGE
- POTENTIAL FOR EXPANSION
- LOCATED IN BUSINESS AREA
- CURB APPEAL
- EXIT ONTO SECONDARY ROAD
- SUFFICIENT PARKING (40+ SPACES)
- EXISTING GRADES
- OPTIMIZES PARKING LOT LAYOUT
- CITY OWNS PROPERTY

# CONS

- \$70,000.00 HIGHER COST
- TEMPORARY DISRUPTION TO PARKING AT LIBRARY / CITY HALL