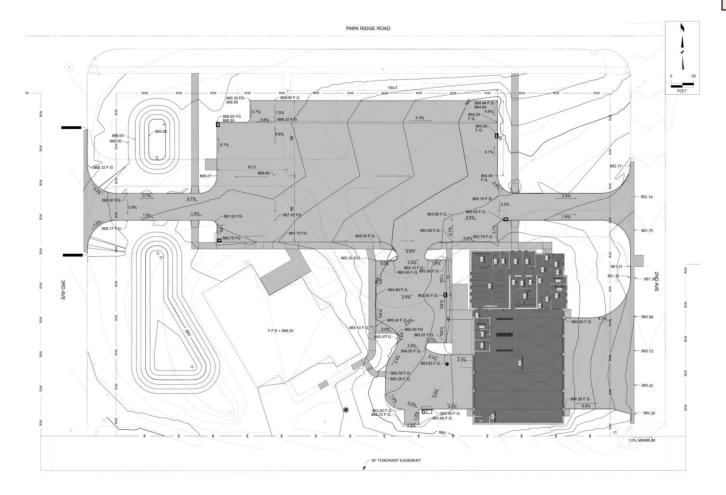

nter Tops - Solid Surface                       | 40 LF                    | -\$48.00           | -\$1,920.00                 |               |
| Upper Cabinets - Plastic Laminate                  | 21 LF                    | -\$240.00          | -\$5,040.00                 |               |
| Lower Cabinets - Plastic Laminate                  | 30 LF                    | -\$600.00          | -\$18,000.00                |               |
| Interior Walls & Paint - 6-8" Steel Stud & Gyp     | 170 SF                   | -\$20.00           | -\$3,400.00                 |               |
| Interior Walls & Paint - 3 5/8" Steel Stud & Gyp   | 1,500 SF                 | -\$13.00           | -\$19,500.00                |               |

# DEDUCT ALTERNATE 4 — RETURN APRON TO 3<sup>RD</sup> AVE



|                                                    | TOTAL PROJECT COST ESTIMATE V | ESTIMATING CONTI                |              | -\$130,680.00<br>\$6,045,709.10 |
|----------------------------------------------------|-------------------------------|---------------------------------|--------------|---------------------------------|
| Contractor Fees (10% Gen. Req's, 5% OH, 5% Profit) | 20.00 %                       | -\$108,900.00                   | -\$21,780.00 |                                 |
| CONTRACTOR FEES                                    |                               |                                 |              |                                 |
|                                                    |                               | ESTIMATING CONTINGENCY SUBTOTAL