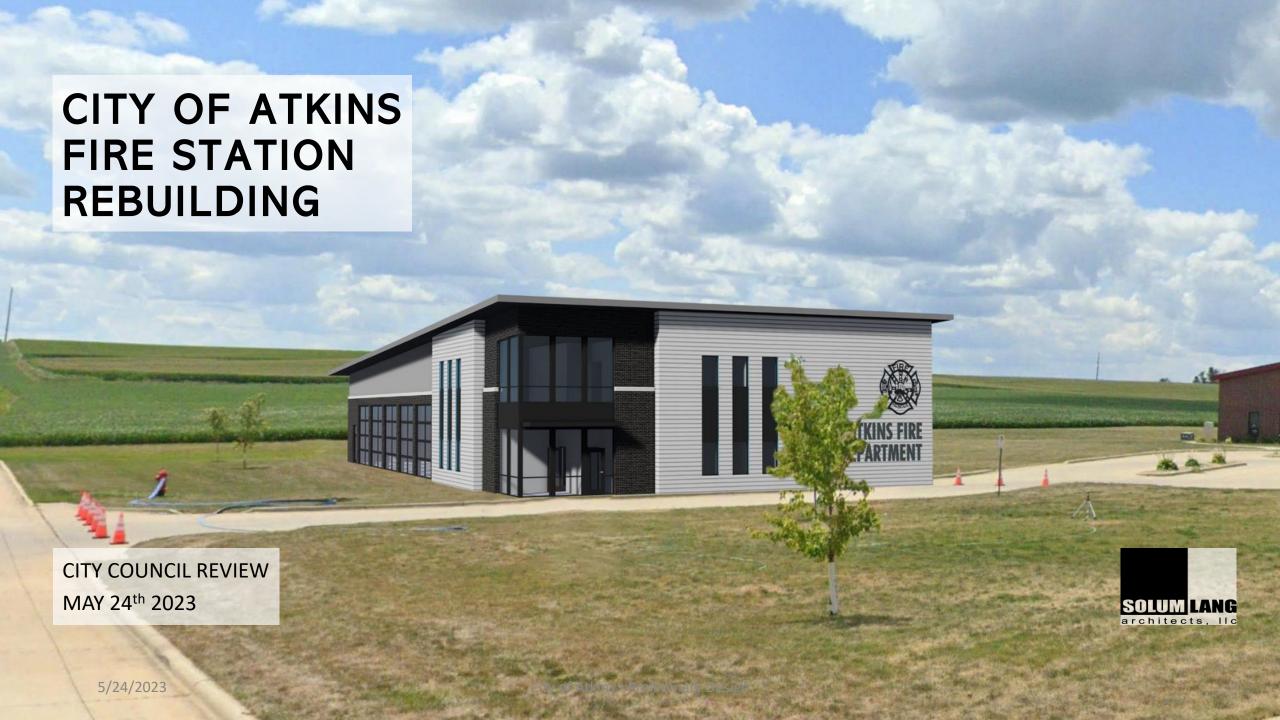

1 of 1 12/21/2021

CITY OF ATKINS FIRE STATION REBUILDING

PRELIMINARY CONCEPTS

City of Atkins Iowa

# ATKINS FIRE STATION - CITY HALL SITE CONCEPT (RECOMMENDED)

OPINION OF PROBABLE COST: \$4,151,698.00 BUILDING AREA: 12,200 SF

# **PROS**

- CLEAR FRONT ENTRY
- PRESENCE ON PARK RIDGE
- POTENTIAL FOR EXPANSION
- LOCATED IN BUSINESS AREA
- CURB APPEAL
- EXIT ONTO SECONDARY ROAD
- SUFFICIENT PARKING (40+ SPACES)
- EXISTING GRADES
- OPTIMIZES PARKING LOT LAYOUT
- CITY OWNS PROPERTY

# CONS

- \$70,000.00 HIGHER COST
- TEMPORARY DISRUPTION TO PARKING AT LIBRARY / CITY HALL