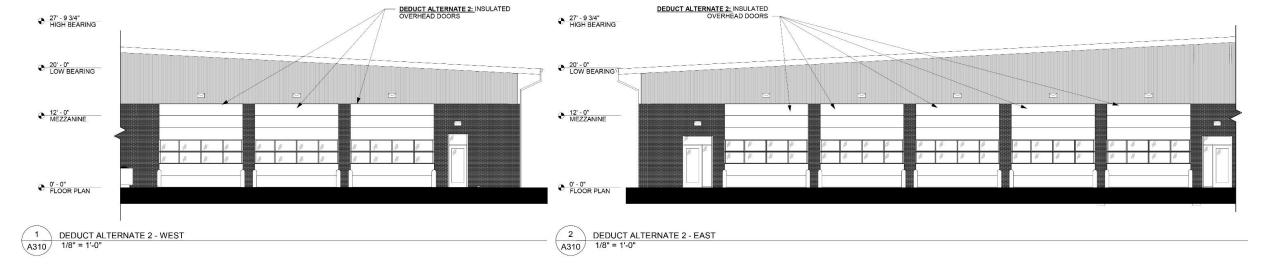

|                                 |                      |                  |                |
|                                                    |                                 | ALTE                 | RNATE 1 SUBTOTAL | -\$20,480.00   |
| PEMB - 8" Girt Wall                                | 1,479 SF                        | \$15.00              | \$22,185.00      |                |
| Metal Panel on 6" Steel Stud Backup                | 404 SF                          | -\$26.00             | -\$10,504.00     |                |
| Brick Veneer on 6"-8" Steel Stud Backup            | 1,109 SF                        | -\$29.00             | -\$32,161.00     |                |





**DEDUCT ALTERNATE 1 - SOUTH** 

1/8" = 1'-0"

# DEDUCT ALTERNATE 2 – INSULATED OVERHEAD DOORS







# DEDUCT ALTERNATE 3 — MEZZANINE BUILD-OUT







|                                                    | TOTAL PROJECT COST ESTIM | ATE WITHOUT MEZZAN | NE BUILD-OUT                | \$6,176,389.1 |
|----------------------------------------------------|--------------------------|--------------------|-----------------------------|---------------|
|                                                    |                          | ESTIMATING CONTI   | NGENCY SUBTOTAL             | -\$301,465.5  |
| Contractor Fees (10% Gen. Req's, 5% OH, 5% Profit) | 20.00 %                  | -\$251,221.30      | -\$50,244.26                |               |
| CONTRACTOR FEES                                    |                          |                    |                             | 7202,222      |
|