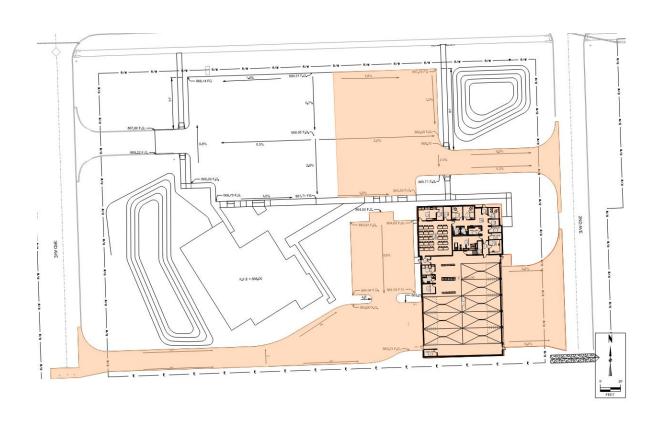

# ATKINS FIRE STATION - CITY HALL SITE CONCEPT (RECOMMENDED)

OPINION OF PROBABLE COST: \$4,151,698.00 BUILDING AREA: 12,200 SF

# **PROS**

- CLEAR FRONT ENTRY
- PRESENCE ON PARK RIDGE
- POTENTIAL FOR EXPANSION
- LOCATED IN BUSINESS AREA
- CURB APPEAL
- EXIT ONTO SECONDARY ROAD
- SUFFICIENT PARKING (40+ SPACES)
- EXISTING GRADES
- OPTIMIZES PARKING LOT LAYOUT
- CITY OWNS PROPERTY

# CONS

- \$70,000.00 HIGHER COST
- TEMPORARY DISRUPTION TO PARKING AT LIBRARY / CITY HALL