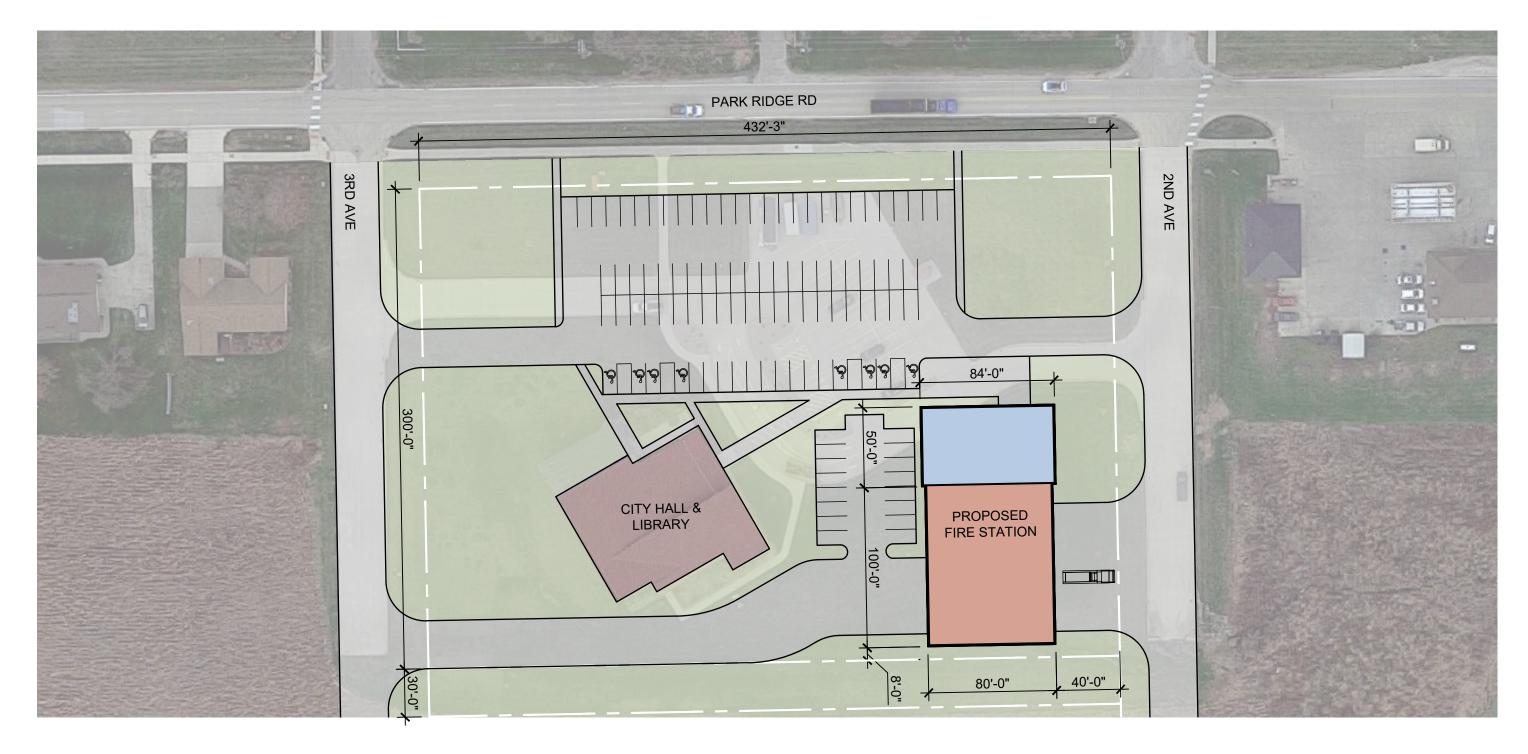

# ATKINS FIRE STATION - CITY HALL SITE CONCEPT (RECOMMENDED)

OPINION OF PROBABLE COST: \$4,151,698.00 BUILDING AREA: 12,200 SF

# **PROS**

- CLEAR FRONT ENTRY
- PRESENCE ON PARK RIDGE
- POTENTIAL FOR EXPANSION
- LOCATED IN BUSINESS AREA
- CURB APPEAL
- EXIT ONTO SECONDARY ROAD
- SUFFICIENT PARKING (40+ SPACES)
- EXISTING GRADES
- OPTIMIZES PARKING LOT LAYOUT
- CITY OWNS PROPERTY

# CONS

- \$70,000.00 HIGHER COST
- TEMPORARY DISRUPTION TO PARKING AT LIBRARY / CITY HALL