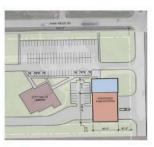

# ATKINS FIRE STATION - CITY HALL SITE CONCEPT (RECOMMENDED)

OPINION OF PROBABLE COST: \$4,151,698.00 BUILDING AREA: 12,200 SF

# **PROS**

- CLEAR FRONT ENTRY
- PRESENCE ON PARK RIDGE
- POTENTIAL FOR EXPANSION
- LOCATED IN BUSINESS AREA
- CURB APPEAL
- EXIT ONTO SECONDARY ROAD
- SUFFICIENT PARKING (40+ SPACES)
- EXISTING GRADES
- OPTIMIZES PARKING LOT LAYOUT
- CITY OWNS PROPERTY

# CONS

- \$70,000.00 HIGHER COST
- TEMPORARY DISRUPTION TO PARKING AT LIBRARY / CITY HALL