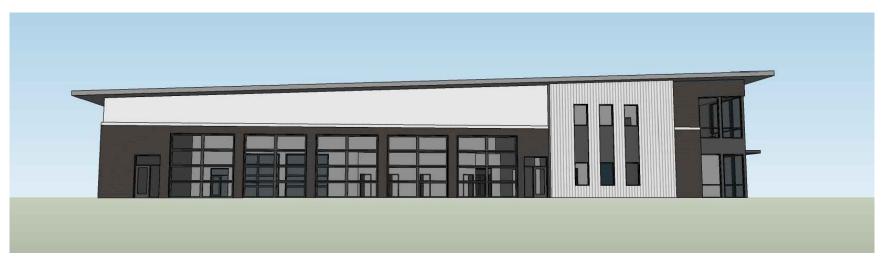

# ATKINS FIRE STATION - CITY HALL SITE CONCEPT (RECOMMENDED)

OPINION OF PROBABLE COST: \$4,151,698.00 BUILDING AREA: 12,200 SF

# **PROS**

- CLEAR FRONT ENTRY
- PRESENCE ON PARK RIDGE
- POTENTIAL FOR EXPANSION
- LOCATED IN BUSINESS AREA
- CURB APPEAL
- EXIT ONTO SECONDARY ROAD
- SUFFICIENT PARKING (40+ SPACES)
- EXISTING GRADES
- OPTIMIZES PARKING LOT LAYOUT
- CITY OWNS PROPERTY

# CONS

- \$70,000.00 HIGHER COST
- TEMPORARY DISRUPTION TO PARKING AT LIBRARY / CITY HALL