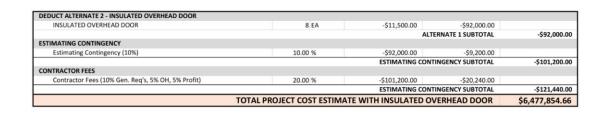

|                                 |                      |                  |                |
|                                                    |                                 | ALTE                 | RNATE 1 SUBTOTAL | -\$20,480.00   |
| PEMB - 8" Girt Wall                                | 1,479 SF                        | \$15.00              | \$22,185.00      |                |
| Metal Panel on 6" Steel Stud Backup                | 404 SF                          | -\$26.00             | -\$10,504.00     |                |
| Brick Veneer on 6"-8" Steel Stud Backup            | 1,109 SF                        | -\$29.00             | -\$32,161.00     |                |





**DEDUCT ALTERNATE 1 - SOUTH** 

1/8" = 1'-0"

# DEDUCT ALTERNATE 2 – INSULATED OVERHEAD DOORS







# DEDUCT ALTERNATE 3 — MEZZANINE BUILD-OUT







|                                                    | TOTAL PROJECT COST ESTIM | ATE WITHOUT MEZZAN | NE BUILD-OUT                | \$6,176,389.1 |
|----------------------------------------------------|--------------------------|--------------------|-----------------------------|---------------|
|                                                    |                          | ESTIMATING CONTI   | NGENCY SUBTOTAL             | -\$301,465.5  |
| Contractor Fees (10% Gen. Req's, 5% OH, 5% Profit) | 20.00 %                  | -\$251,221.30      | -\$50,244.26                |               |
| CONTRACTOR FEES                                    |                          |                    |                             | 7202,222      |