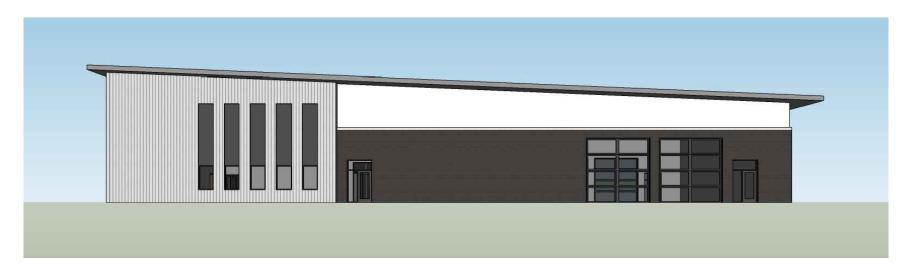

# ATKINS FIRE STATION - CITY HALL SITE CONCEPT (RECOMMENDED)

OPINION OF PROBABLE COST: \$4,151,698.00 BUILDING AREA: 12,200 SF

# **PROS**

- CLEAR FRONT ENTRY
- PRESENCE ON PARK RIDGE
- POTENTIAL FOR EXPANSION
- LOCATED IN BUSINESS AREA
- CURB APPEAL
- EXIT ONTO SECONDARY ROAD
- SUFFICIENT PARKING (40+ SPACES)
- EXISTING GRADES
- OPTIMIZES PARKING LOT LAYOUT
- CITY OWNS PROPERTY

# CONS

- \$70,000.00 HIGHER COST
- TEMPORARY DISRUPTION TO PARKING AT LIBRARY / CITY HALL