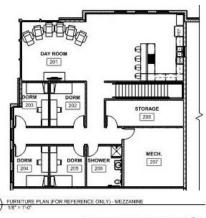

| Program #:                    | 3                      | Building Area:                        | 12,200 SF                   |
|-------------------------------|------------------------|---------------------------------------|-----------------------------|
| SPACE TYPE                    | QTY /<br>OCCUPANT LOAD | AREA PER<br>OCCUPANT<br>(SQAURE FEET) | GROSS AREA<br>(SQAURE FEET) |
| ADMINISTRATIVE AREA           |                        |                                       |                             |
| OFFICE                        | 4                      | 150                                   | 600                         |
| TRAINING                      | 50                     | 20                                    | 1,000                       |
| TRAINING STORAGE/AV CLOSET    | 1                      | 100                                   | 100                         |
| KITCHEN                       | 1                      | 300                                   | 300                         |
| RADIO ROOM                    | 1                      | 200                                   | 200                         |
| STORAGE                       | 1                      | 300                                   | 300                         |
| RESTROOMS, UNISEX             | 2                      | 75                                    | 150                         |
| EXERCISE                      | 1                      | 400                                   | 400                         |
| ELECTRICAL                    | 1                      | 75                                    | 75                          |
| DISPLAY AREA/ENTRY            | 1                      | 100                                   | 100                         |
| TOTAL                         |                        |                                       | 3,225                       |
|                               |                        |                                       |                             |
| APPARATUS BAY                 | _                      |                                       |                             |
| VEHICLE BAYS - 2 DEEP         | 2                      | 1,200                                 | 2,400                       |
| VEHICLE BAYS - 1 DEEP         | 3                      | 600                                   | 1,800                       |
| TRAINING BAY                  | 1                      | 800                                   | 800                         |
| GEAR REPAIR                   | 1                      | 100                                   | 100                         |
| LAUNDRY                       | 1                      | 150                                   | 150                         |
| TURNOUT GEAR                  | 32                     | 15                                    | 480                         |
| DECON                         | 1                      | 100                                   | 100                         |
| HOSE DRY                      | 1                      | 150                                   | 150                         |
| COMPRESSOR                    | 1                      | 100                                   | 100                         |
| EMS STORAGE                   | 1                      | 150                                   | 150                         |
| TOTAL                         |                        |                                       | 6,230                       |
| MEZZANINE                     |                        |                                       |                             |
| DORMS                         | 4                      | 100                                   | 400                         |
| SHOWER                        | 1                      | 100                                   | 100                         |
| MECHANICAL                    | 1                      | 350                                   | 350                         |
| STORAGE                       | 1                      | 650                                   | 650                         |
| DAY ROOM / KITCHEN / DINING   | 1                      | 800                                   | 800                         |
| TOTAL                         | ·                      |                                       | 2,300                       |
| NET TO GROSS (30% GROSS AREA) |                        |                                       | 3,527                       |
| TOTAL BUILDING AREA           |                        |                                       | 15 303                      |
| TOTAL BUILDING AREA           |                        |                                       | 15,282                      |