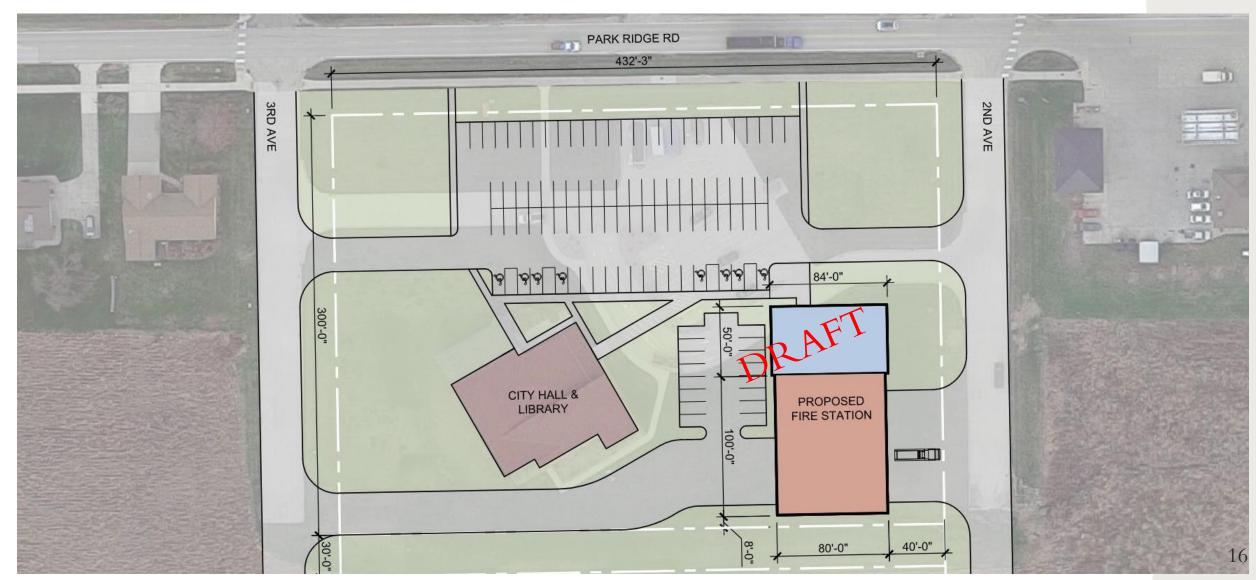

# ATKINS FIRE STATION - CITY HALL SITE CONCEPT (RECOMMENDED)

OPINION OF PROBABLE COST: \$4,151,698.00 BUILDING AREA: 12,200 SF

# **PROS**

- CLEAR FRONT ENTRY
- PRESENCE ON PARK RIDGE
- POTENTIAL FOR EXPANSION
- LOCATED IN BUSINESS AREA
- CURB APPEAL
- EXIT ONTO SECONDARY ROAD
- SUFFICIENT PARKING (40+ SPACES)
- EXISTING GRADES
- OPTIMIZES PARKING LOT LAYOUT
- CITY OWNS PROPERTY

# CONS

- \$70,000.00 HIGHER COST
- TEMPORARY DISRUPTION TO PARKING AT LIBRARY / CITY HALL