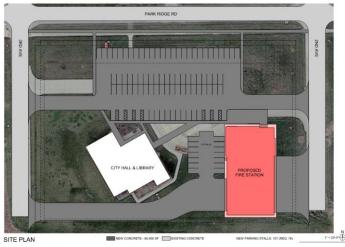

# ATKINS FIRE STATION - CITY HALL SITE CONCEPT (RECOMMENDED)

OPINION OF PROBABLE COST: \$4,151,698.00 BUILDING AREA: 12,200 SF

# **PROS**

- CLEAR FRONT ENTRY
- PRESENCE ON PARK RIDGE
- POTENTIAL FOR EXPANSION
- LOCATED IN BUSINESS AREA
- CURB APPEAL
- EXIT ONTO SECONDARY ROAD
- SUFFICIENT PARKING (40+ SPACES)
- EXISTING GRADES
- OPTIMIZES PARKING LOT LAYOUT
- CITY OWNS PROPERTY

# CONS

- \$70,000.00 HIGHER COST
- TEMPORARY DISRUPTION TO PARKING AT LIBRARY / CITY HALL