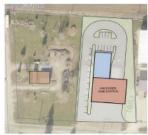

# ATKINS FIRE STATION - CITY HALL SITE CONCEPT (RECOMMENDED)

OPINION OF PROBABLE COST: \$4,151,698.00 BUILDING AREA: 12,200 SF

# **PROS**

- CLEAR FRONT ENTRY
- PRESENCE ON PARK RIDGE
- POTENTIAL FOR EXPANSION
- LOCATED IN BUSINESS AREA
- CURB APPEAL
- EXIT ONTO SECONDARY ROAD
- SUFFICIENT PARKING (40+ SPACES)
- EXISTING GRADES
- OPTIMIZES PARKING LOT LAYOUT
- CITY OWNS PROPERTY

# CONS

- \$70,000.00 HIGHER COST
- TEMPORARY DISRUPTION TO PARKING AT LIBRARY / CITY HALL