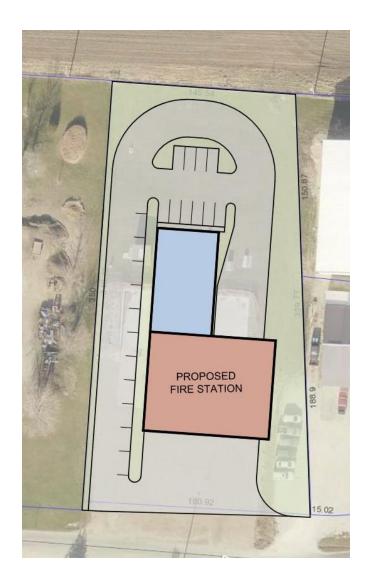

## Site 1 Existing Site

#### Pros

- Already owned
- Utilities in place

### Cons

- Small size of parcel
- Far edge of town
- Trucks often drive through neighborhood streets to respond to calls.
- There have been issues with traffic at the intersection of Railroad St. and Main Ave., which are problems for trucks.
- Response is probably about one minute slower than if the station was on or near Park Ridge Rd.

### Notes

- This site is probably too small to be a preferred site unless the adjacent parcel could be purchased.
- Area north of site could be challenging to develop over. There is an air relief pit/manhole. Large utility easement to the north.