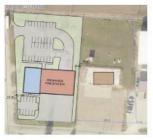

# ATKINS FIRE STATION - CITY HALL SITE CONCEPT (RECOMMENDED)

OPINION OF PROBABLE COST: \$4,151,698.00 BUILDING AREA: 12,200 SF

# **PROS**

- CLEAR FRONT ENTRY
- PRESENCE ON PARK RIDGE
- POTENTIAL FOR EXPANSION
- LOCATED IN BUSINESS AREA
- CURB APPEAL
- EXIT ONTO SECONDARY ROAD
- SUFFICIENT PARKING (40+ SPACES)
- EXISTING GRADES
- OPTIMIZES PARKING LOT LAYOUT
- CITY OWNS PROPERTY

# CONS

- \$70,000.00 HIGHER COST
- TEMPORARY DISRUPTION TO PARKING AT LIBRARY / CITY HALL