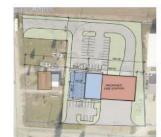

# ATKINS FIRE STATION - CITY HALL SITE CONCEPT (RECOMMENDED)

OPINION OF PROBABLE COST: \$4,151,698.00 BUILDING AREA: 12,200 SF

# **PROS**

- CLEAR FRONT ENTRY
- PRESENCE ON PARK RIDGE
- POTENTIAL FOR EXPANSION
- LOCATED IN BUSINESS AREA
- CURB APPEAL
- EXIT ONTO SECONDARY ROAD
- SUFFICIENT PARKING (40+ SPACES)
- EXISTING GRADES
- OPTIMIZES PARKING LOT LAYOUT
- CITY OWNS PROPERTY

# CONS

- \$70,000.00 HIGHER COST
- TEMPORARY DISRUPTION TO PARKING AT LIBRARY / CITY HALL