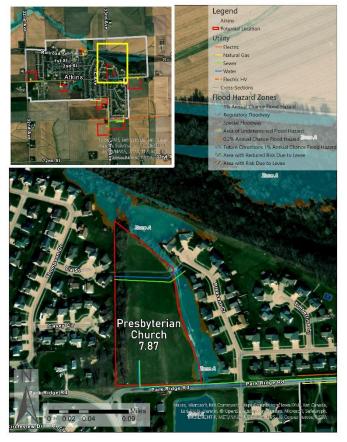

# Site 2

Presbyterian Church Parcel

### Pros

- 4-acre lot may be feasible
- May be able to combine with other community amenities, e.g. park/open space
- Centrally located
- Existing utilities run close to the site.
- Frontage on major roads

### Cons

- Not owned by the City
- Close to a lot of residences

### Notes

- Water/sewer runs by sidewalk on north side of property.
- Three phase power capability is an unknown.
- Gas is an unknown.