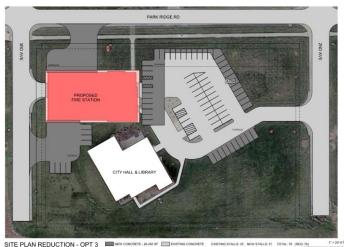

# ATKINS FIRE STATION - CITY HALL SITE CONCEPT (RECOMMENDED)

OPINION OF PROBABLE COST: \$4,151,698.00 BUILDING AREA: 12,200 SF

# **PROS**

- CLEAR FRONT ENTRY
- PRESENCE ON PARK RIDGE
- POTENTIAL FOR EXPANSION
- LOCATED IN BUSINESS AREA
- CURB APPEAL
- EXIT ONTO SECONDARY ROAD
- SUFFICIENT PARKING (40+ SPACES)
- EXISTING GRADES
- OPTIMIZES PARKING LOT LAYOUT
- CITY OWNS PROPERTY

# CONS

- \$70,000.00 HIGHER COST
- TEMPORARY DISRUPTION TO PARKING AT LIBRARY / CITY HALL