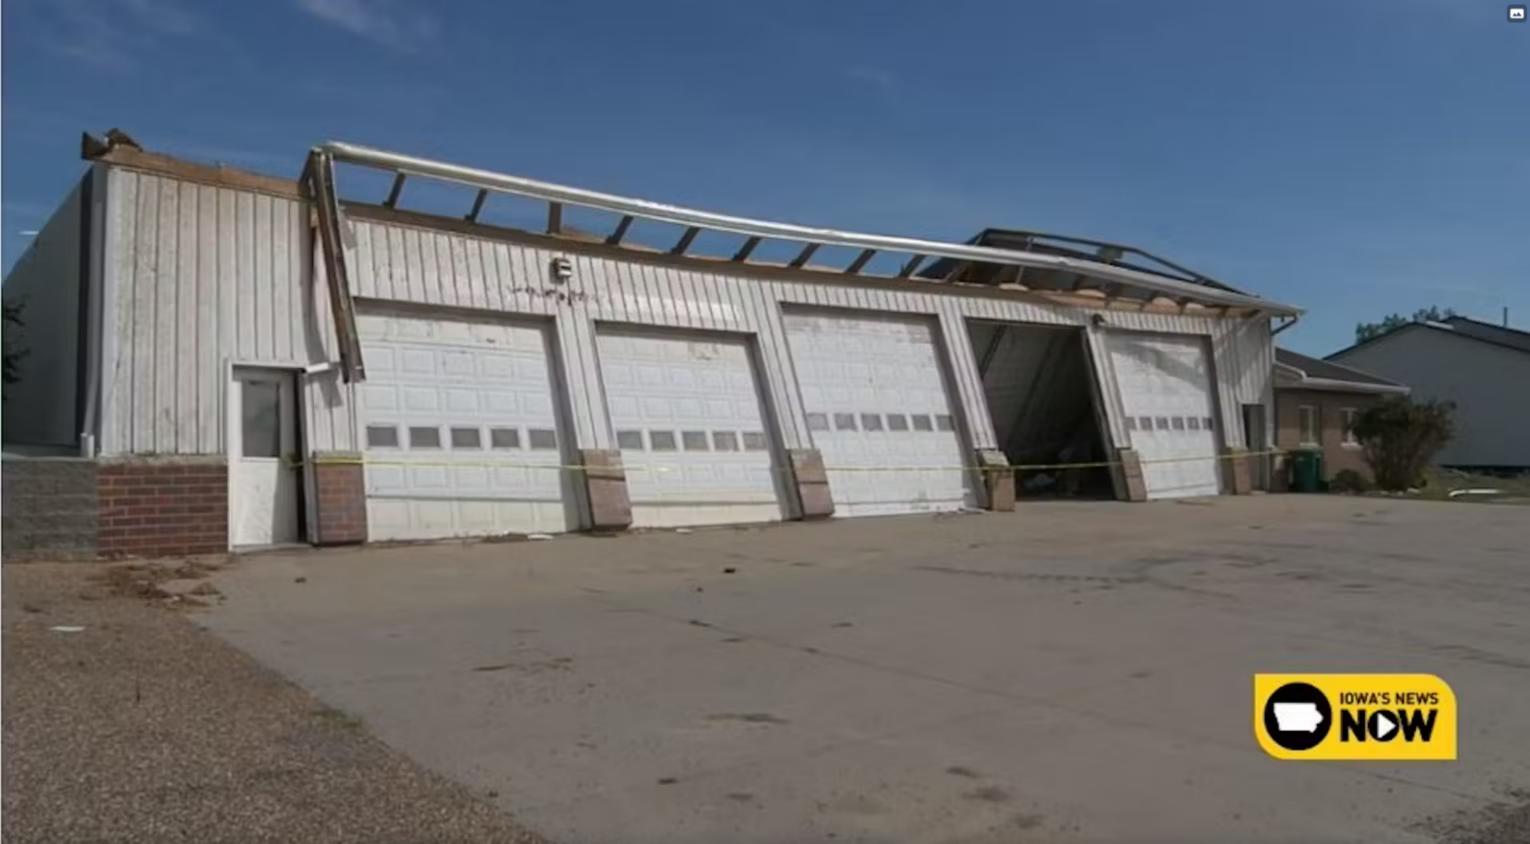

# **Atkins Fire Station - Timeline**







### DEPARTMENT OF HOMELAND SECURITY

## Federal Emergency Management Agency

### PROJECT WORKSHEET - Sketches

| DISASTER                    | PROJECT # | PA ID #          | DATE          | CATEGORY |
|-----------------------------|-----------|------------------|---------------|----------|
| FEMA-4557-DR- IA            | 157526    | 011-03475-00     | April 13 2021 | E        |
| APPLICANT<br>City of Atkins |           | COUNTY<br>Benton |               |          |

## Description:

Atkins Fire Station Construction Plan layout Building size 100 feet x 55 feet

Plan Date: 1992

Source: Atkins Fire Department Records, no engineering plans exist. Footings: Frost depth footings with poured slab interior.

### General building construction:

Apparatus bay: 2x6 – 14 feet high side wall wood f