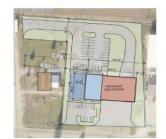

# ATKINS FIRE STATION - CITY HALL SITE CONCEPT (RECOMMENDED)

OPINION OF PROBABLE COST: \$4,151,698.00 BUILDING AREA: 12,200 SF

# **PROS**

- CLEAR FRONT ENTRY
- PRESENCE ON PARK RIDGE
- POTENTIAL FOR EXPANSION
- LOCATED IN BUSINESS AREA
- CURB APPEAL
- EXIT ONTO SECONDARY ROAD
- SUFFICIENT PARKING (40+ SPACES)
- EXISTING GRADES
- OPTIMIZES PARKING LOT LAYOUT
- CITY OWNS PROPERTY

# CONS

- \$70,000.00 HIGHER COST
- TEMPORARY DISRUPTION TO PARKING AT LIBRARY / CITY HALL