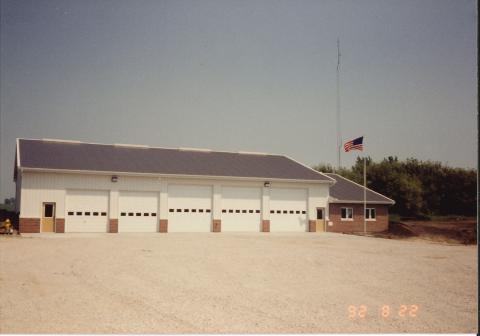

# City of Atkins Iowa, Fire Station Layout 1992 Dave Kurka - Atkins Fire Department Building Address 91 Railroad Street, Atkins Iowa Year built 1992 - Size: 5,500 square feet

Foundation Type: Concrete frost footings all exterior, poured stab interior.

# HISTORICAL INFORMATION

- Original Fire Station was constructed in 1992 (30 years)
- City Population in 1990 was 637 (236 houses)
- City Population in 2020 is 2,050 (722 Houses)
- Projected population in 2030 is 3,040 per the 2016 Comprehensive Plan