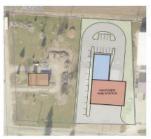

# Site 7 Adjacent to City Hall

### Pros

- 4-acre lot may be feasible
- Closer to Park Ridge Rd.
- Removes the need for trucks to travel through residential streets for most responses
- Centrally located

## Cons

- Not owned
- Potentially the nearby floodplain
- Utility installation

### Notes

- Water on both 2<sup>nd</sup> and 3<sup>rd</sup>
- 3<sup>rd</sup> has sewer
- Natural gas and electric probably off of 3<sup>rd</sup>
- Also possible water tower?