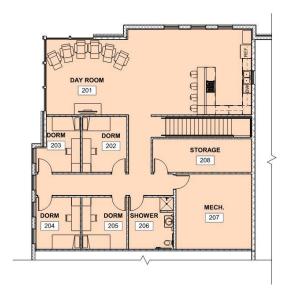

| Program #:                    | 3                      | Building Area:                        | 12,200 SF                   |
|-------------------------------|------------------------|---------------------------------------|-----------------------------|
| SPACE TYPE                    | QTY /<br>OCCUPANT LOAD | AREA PER<br>OCCUPANT<br>(SQAURE FEET) | GROSS AREA<br>(SQAURE FEET) |
| ADMINISTRATIVE AREA           |                        |                                       |                             |
| OFFICE                        | 4                      | 150                                   | 600                         |
| TRAINING                      | 50                     | 20                                    | 1,000                       |
| TRAINING STORAGE/AV CLOSET    | 1                      | 100                                   | 100                         |
| KITCHEN                       | 1                      | 300                                   | 300                         |
| RADIO ROOM                    | 1                      | 200                                   | 200                         |
| STORAGE                       | 1                      | 300                                   | 300                         |
| RESTROOMS, UNISEX             | 2                      | 75                                    | 150                         |
| EXERCISE                      | 1                      | 400                                   | 400                         |
| ELECTRICAL                    | 1                      | 75                                    | 75                          |
| DISPLAY AREA/ENTRY            | 1                      | 100                                   | 100                         |
| TOTAL                         |                        |                                       | 3,225                       |
|                               |                        |                                       |                             |
| APPARATUS BAY                 | _                      |                                       |                             |
| VEHICLE BAYS - 2 DEEP         | 2                      | 1,200                                 | 2,400                       |
| VEHICLE BAYS - 1 DEEP         | 3                      | 600                                   | 1,800                       |
| TRAINING BAY                  | 1                      | 800                                   | 800                         |
| GEAR REPAIR                   | 1                      | 100                                   | 100                         |
| LAUNDRY                       | 1                      | 150                                   | 150                         |
| TURNOUT GEAR                  | 32                     | 15                                    | 480                         |
| DECON                         | 1                      | 100                                   | 100                         |
| HOSE DRY                      | 1                      | 150                                   | 150                         |
| COMPRESSOR                    | 1                      | 100                                   | 100                         |
| EMS STORAGE                   | 1                      | 150                                   | 150                         |
| TOTAL                         |                        |                                       | 6,230                       |
| MEZZANINE                     |                        |                                       |                             |
| DORMS                         | 4                      | 100                                   | 400                         |
| SHOWER                        | 1                      | 100                                   | 100                         |
| MECHANICAL                    | 1                      | 350                                   | 350                         |
| STORAGE                       | 1                      | 650                                   | 650                         |
| DAY ROOM / KITCHEN / DINING   | 1                      | 800                                   | 800                         |
| TOTAL                         | ·                      |                                       | 2,300                       |
| NET TO GROSS (30% GROSS AREA) |                        |                                       | 3,527                       |
| TOTAL BUILDING AREA           |                        |                                       | 15 303                      |
| TOTAL BUILDING AREA           |                        |                                       | 15,282                      |