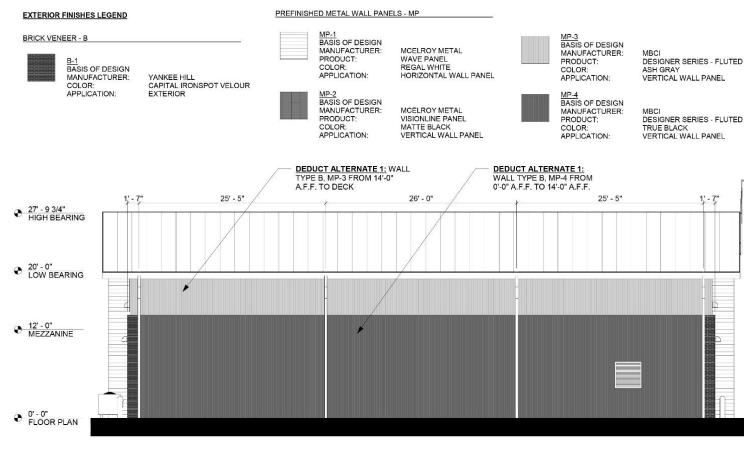

-\$20,480.00         | -\$2,048.00      |                |
| ESTIMATING CONTINGENCY                             |                                 |                      |                  |                |
|                                                    |                                 | ALTE                 | RNATE 1 SUBTOTAL | -\$20,480.00   |
| PEMB - 8" Girt Wall                                | 1,479 SF                        | \$15.00              | \$22,185.00      |                |
| Metal Panel on 6" Steel Stud Backup                | 404 SF                          | -\$26.00             | -\$10,504.00     |                |
| Brick Veneer on 6"-8" Steel Stud Backup            | 1,109 SF                        | -\$29.00             | -\$32,161.00     |                |





**DEDUCT ALTERNATE 1 - SOUTH** 

1/8" = 1'-0"

# DEDUCT ALTERNATE 2 – INSULATED OVERHEAD DOORS







# DEDUCT ALTERNATE 3 — MEZZANINE BUILD-OUT







|                                                    | TOTAL PROJECT COST ESTIM | ATE WITHOUT MEZZAN | NE BUILD-OUT                | \$6,176,389.1 |
|----------------------------------------------------|--------------------------|--------------------|-----------------------------|---------------|
|                                                    |                          | ESTIMATING CONTI   | NGENCY SUBTOTAL             | -\$301,465.5  |
| Contractor Fees (10% Gen. Req's, 5% OH, 5% Profit) | 20.00 %                  | -\$251,221.30      | -\$50,244.26                |               |
| CONTRACTOR FEES