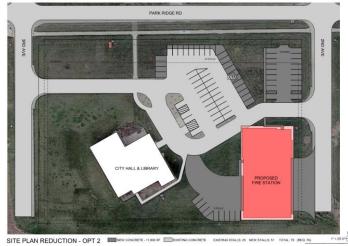

# ATKINS FIRE STATION - CITY HALL SITE CONCEPT (RECOMMENDED)

OPINION OF PROBABLE COST: \$4,151,698.00 BUILDING AREA: 12,200 SF

# **PROS**

- CLEAR FRONT ENTRY
- PRESENCE ON PARK RIDGE
- POTENTIAL FOR EXPANSION
- LOCATED IN BUSINESS AREA
- CURB APPEAL
- EXIT ONTO SECONDARY ROAD
- SUFFICIENT PARKING (40+ SPACES)
- EXISTING GRADES
- OPTIMIZES PARKING LOT LAYOUT
- CITY OWNS PROPERTY

# CONS

- \$70,000.00 HIGHER COST
- TEMPORARY DISRUPTION TO PARKING AT LIBRARY / CITY HALL