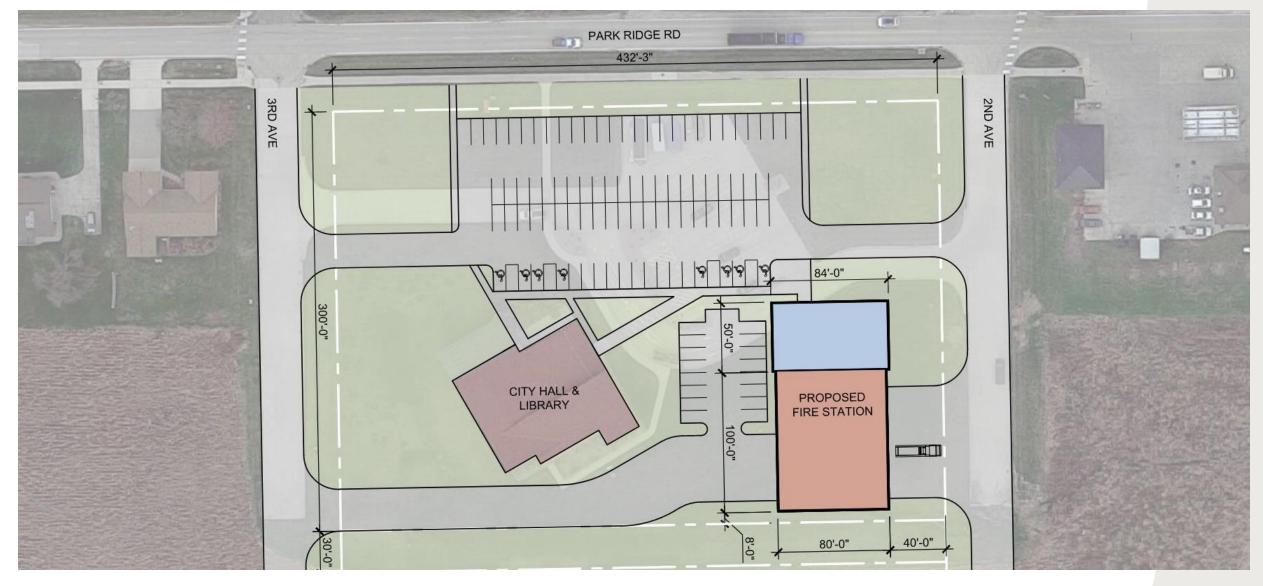

# Site 7 Adjacent to City Hall

### Pros

- 4-acre lot may be feasible
- Closer to Park Ridge Rd.
- Removes the need for trucks to travel through residential streets for most responses
- Centrally located

## Cons

- Not owned
- Potentially the nearby floodplain
- Utility installation

### Notes

- Water on both 2<sup>nd</sup> and 3<sup>rd</sup>
- 3<sup>rd</sup> has sewer
- Natural gas and electric probably off of 3<sup>rd</sup>
- Also possible water tower?

# ATKINS FIRE STATION - CITY HALL SITE CONCEPT (RECOMMENDED)

OPINION OF PROBABLE COST: \$4,151,698.00 BUILDING AREA: 12,200 SF

# **PROS**

- CLEAR FRONT ENTRY
- PRESENCE ON PARK RIDGE
- POTENTIAL FOR EXPANSION
- LOCATED IN BUSINESS AREA
- CURB APPEAL
- EXIT ONTO SECONDARY ROAD
- SUFFICIENT PARKING (40+ SPACES)
- EXISTING GRADES
- OPTIMIZES PARKING LOT LAYOUT
- CITY OWNS PROPERTY

# CONS

- \$70,000.00 HIGHER COST
- TEMPORARY DISRUPTION TO PARKING AT LIBRARY / CITY HALL