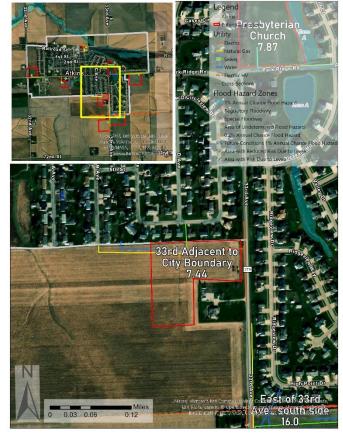

## Site 6

33<sup>rd</sup> Ave. adjacent to City boundary

### Pros

- 4-acre site feasible
- Utilities may not be too extensive

## Cons

- Not owned by the City
- Irregular shape, but this could be altered or may not be an issue.

### Notes

• Water pressure may be better here than locations further south.