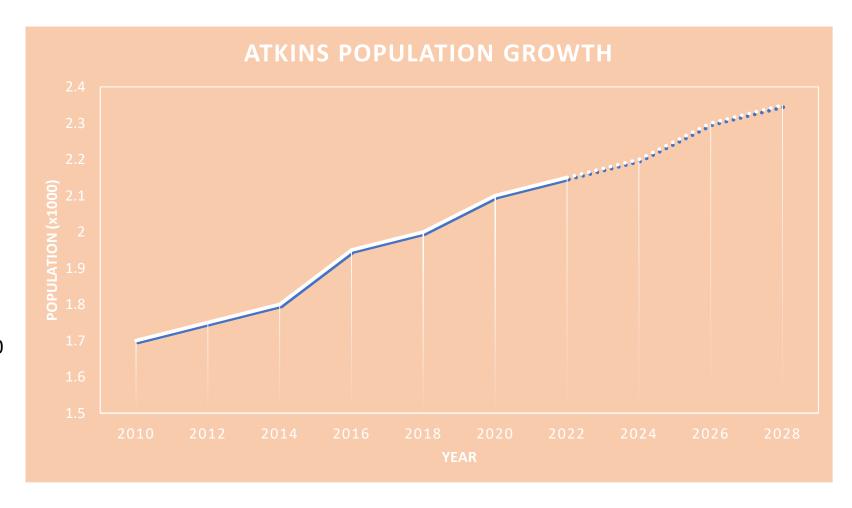

# HISTORICAL INFORMATION

- Original Fire Station was constructed in 1992 (30 years)
- City Population in 1990 was 637 (236 houses)
- City Population in 2020 is 2,050 (722 Houses)
- Projected population in 2030 is 3,040 per the 2016 Comprehensive Plan

# HISTORICAL INFORMATION

Profile and Analysis

Population Trends, City of Atkins (1920 - 2014)

City of Atkins Comprehensive Plan 2016

Source: U.S. Census

<sup>\* 2014</sup> is a U.S. Census estimate

<sup>\*\* 2020</sup> and 2030 predictions are based on a 30% and 40% increase per census, respectively

<sup>\*\*\*</sup> January 2016 estimate is approximate population is 1,850