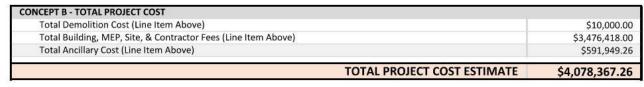

e Item Above) |                             | \$3,554,298.00                 |
| Total Ancillary Cost (Line Item Above)                         |                             | \$597,400.86                   |
|                                                                | TOTAL PROJECT COST ESTIMATE | \$4,151,698.86                 |



| CONCEPT A - TOTAL PROJECT COST  Total Demolition Cost (Line Item Above) | \$10,000.    |
|-------------------------------------------------------------------------|--------------|
| Total Land Acquisition Cost (Line Item Above)                           | \$114,730.   |
| Total Building, MEP, Site, & Contractor Fees (Line Item Above)          | \$3,316,698. |
| Total Ancillary Cost (Line Item Above)                                  | \$580,768    |







| TOTAL PROJECT COST ESTIMATE                                    | \$4,547,125.66 |
|----------------------------------------------------------------|----------------|
| Total Ancillary Cost (Line Item Above)                         | \$618,837.66   |
| Total Building, MEP, Site, & Contractor Fees (Line Item Above) | \$3,860,538.00 |
| Total Land Acqusition Cost (Line Item Above)                   | \$57,750.00    |
| Total Demolition Cost (Line Item Above)                        | \$10,000.00    |
| CONCEPT D - TOTAL PROJECT COST                                 |                |



# CITY HALL SITE VARIATION RECAP (3/15/2023)

### ORIGINAL SITE DESIGN

 REQUIRES DEMOLITION OF EXISTING PARKING



#### SITE VARIATION 1

- WOULD REQUIRE RECONFIGURATION OF EXTING PARKING LOT
- FRONT APRO